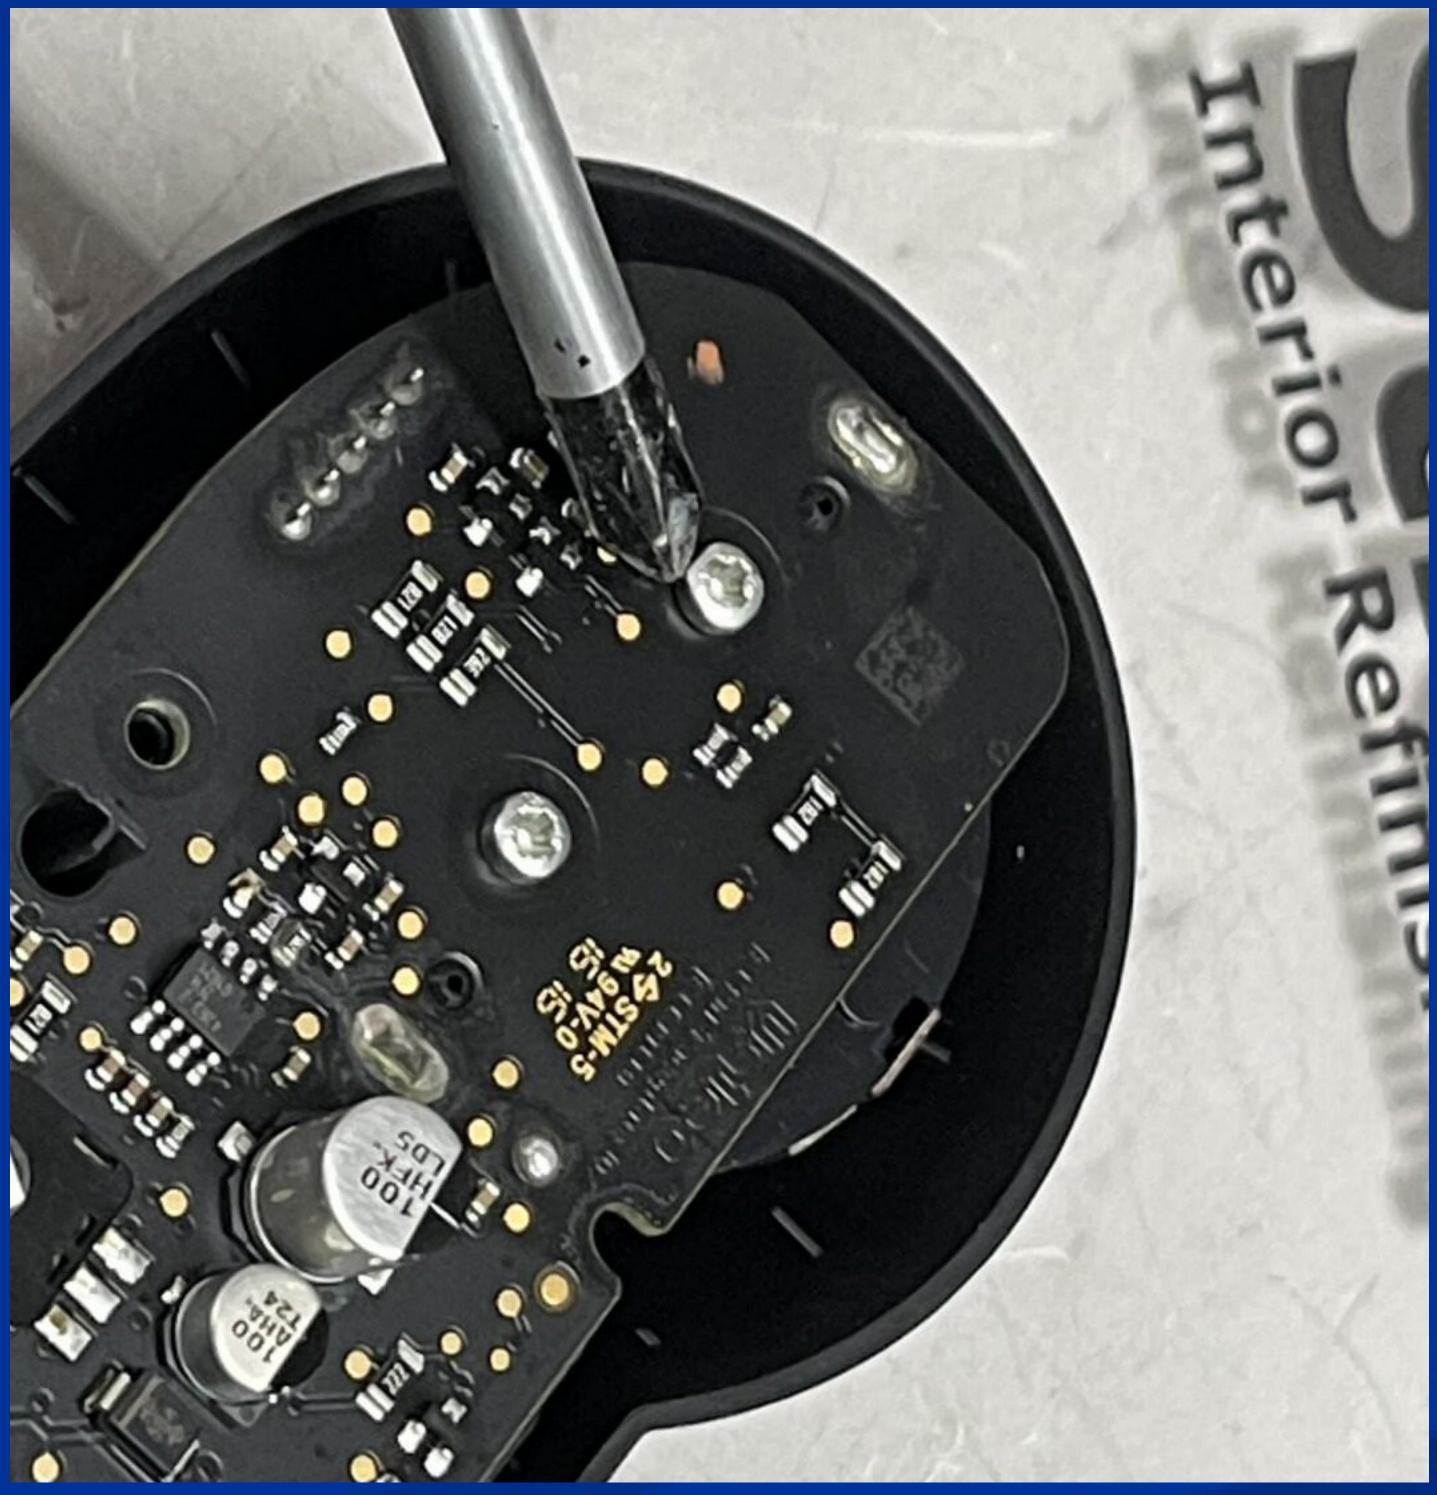

## Remove the four screws from the board Mark and keep all screws separate, they only fit back to where you removed them from