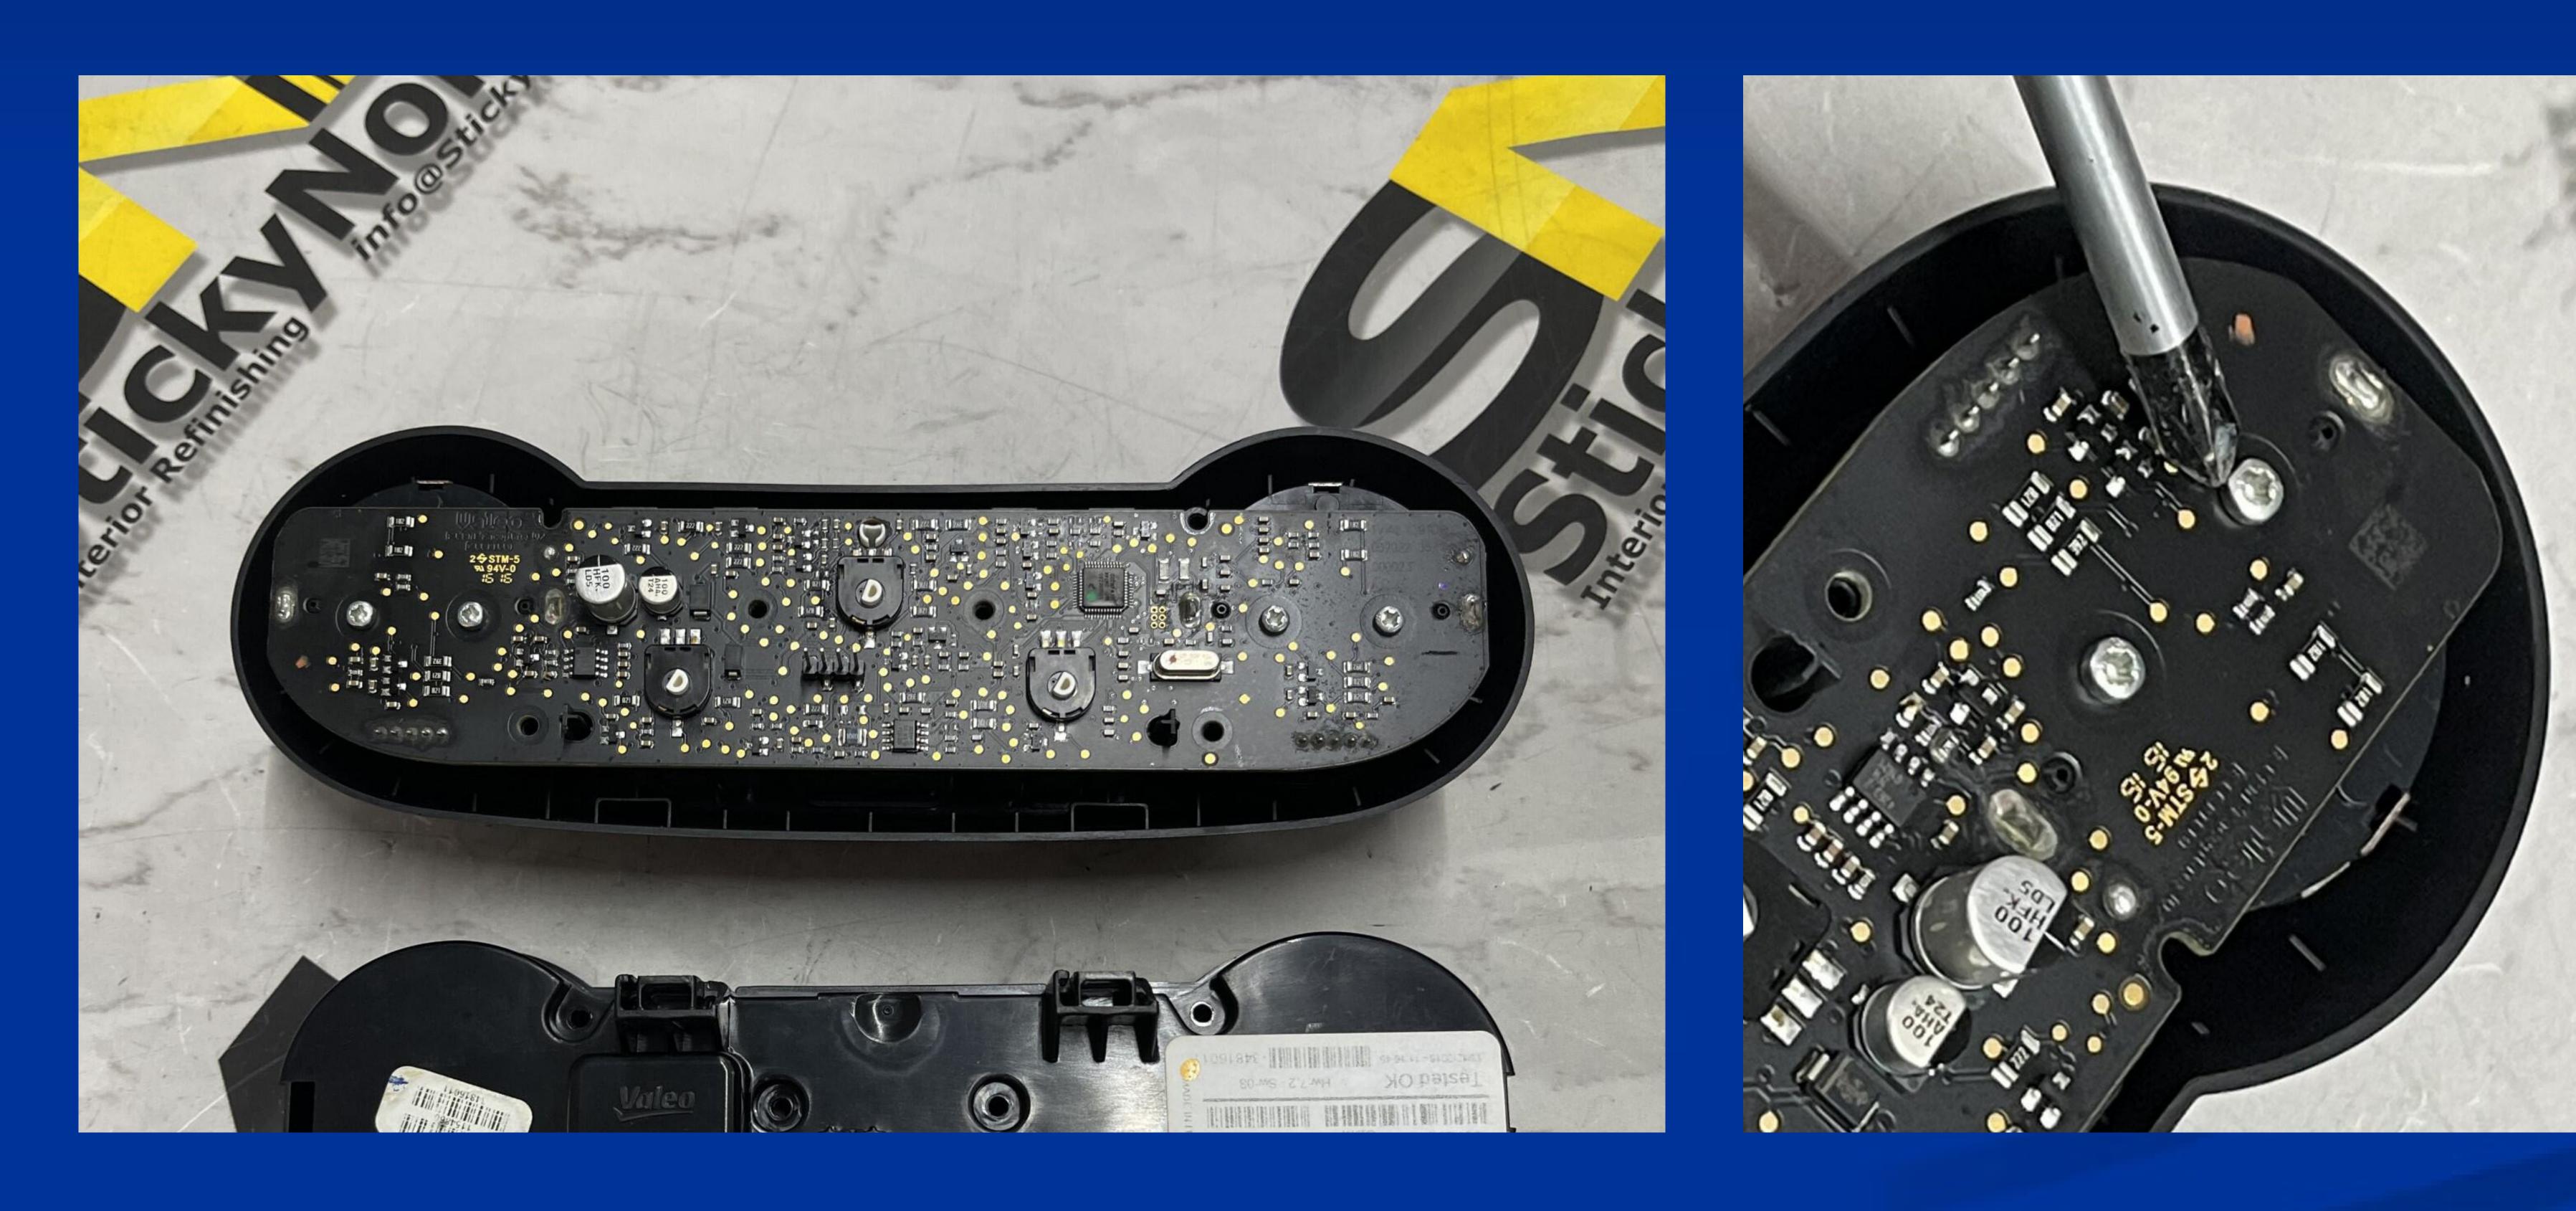

Remove the back cover, revealing the electronics board

## Remove the four screws from the board Mark and keep all screws separate, they only fit back to where you removed them from