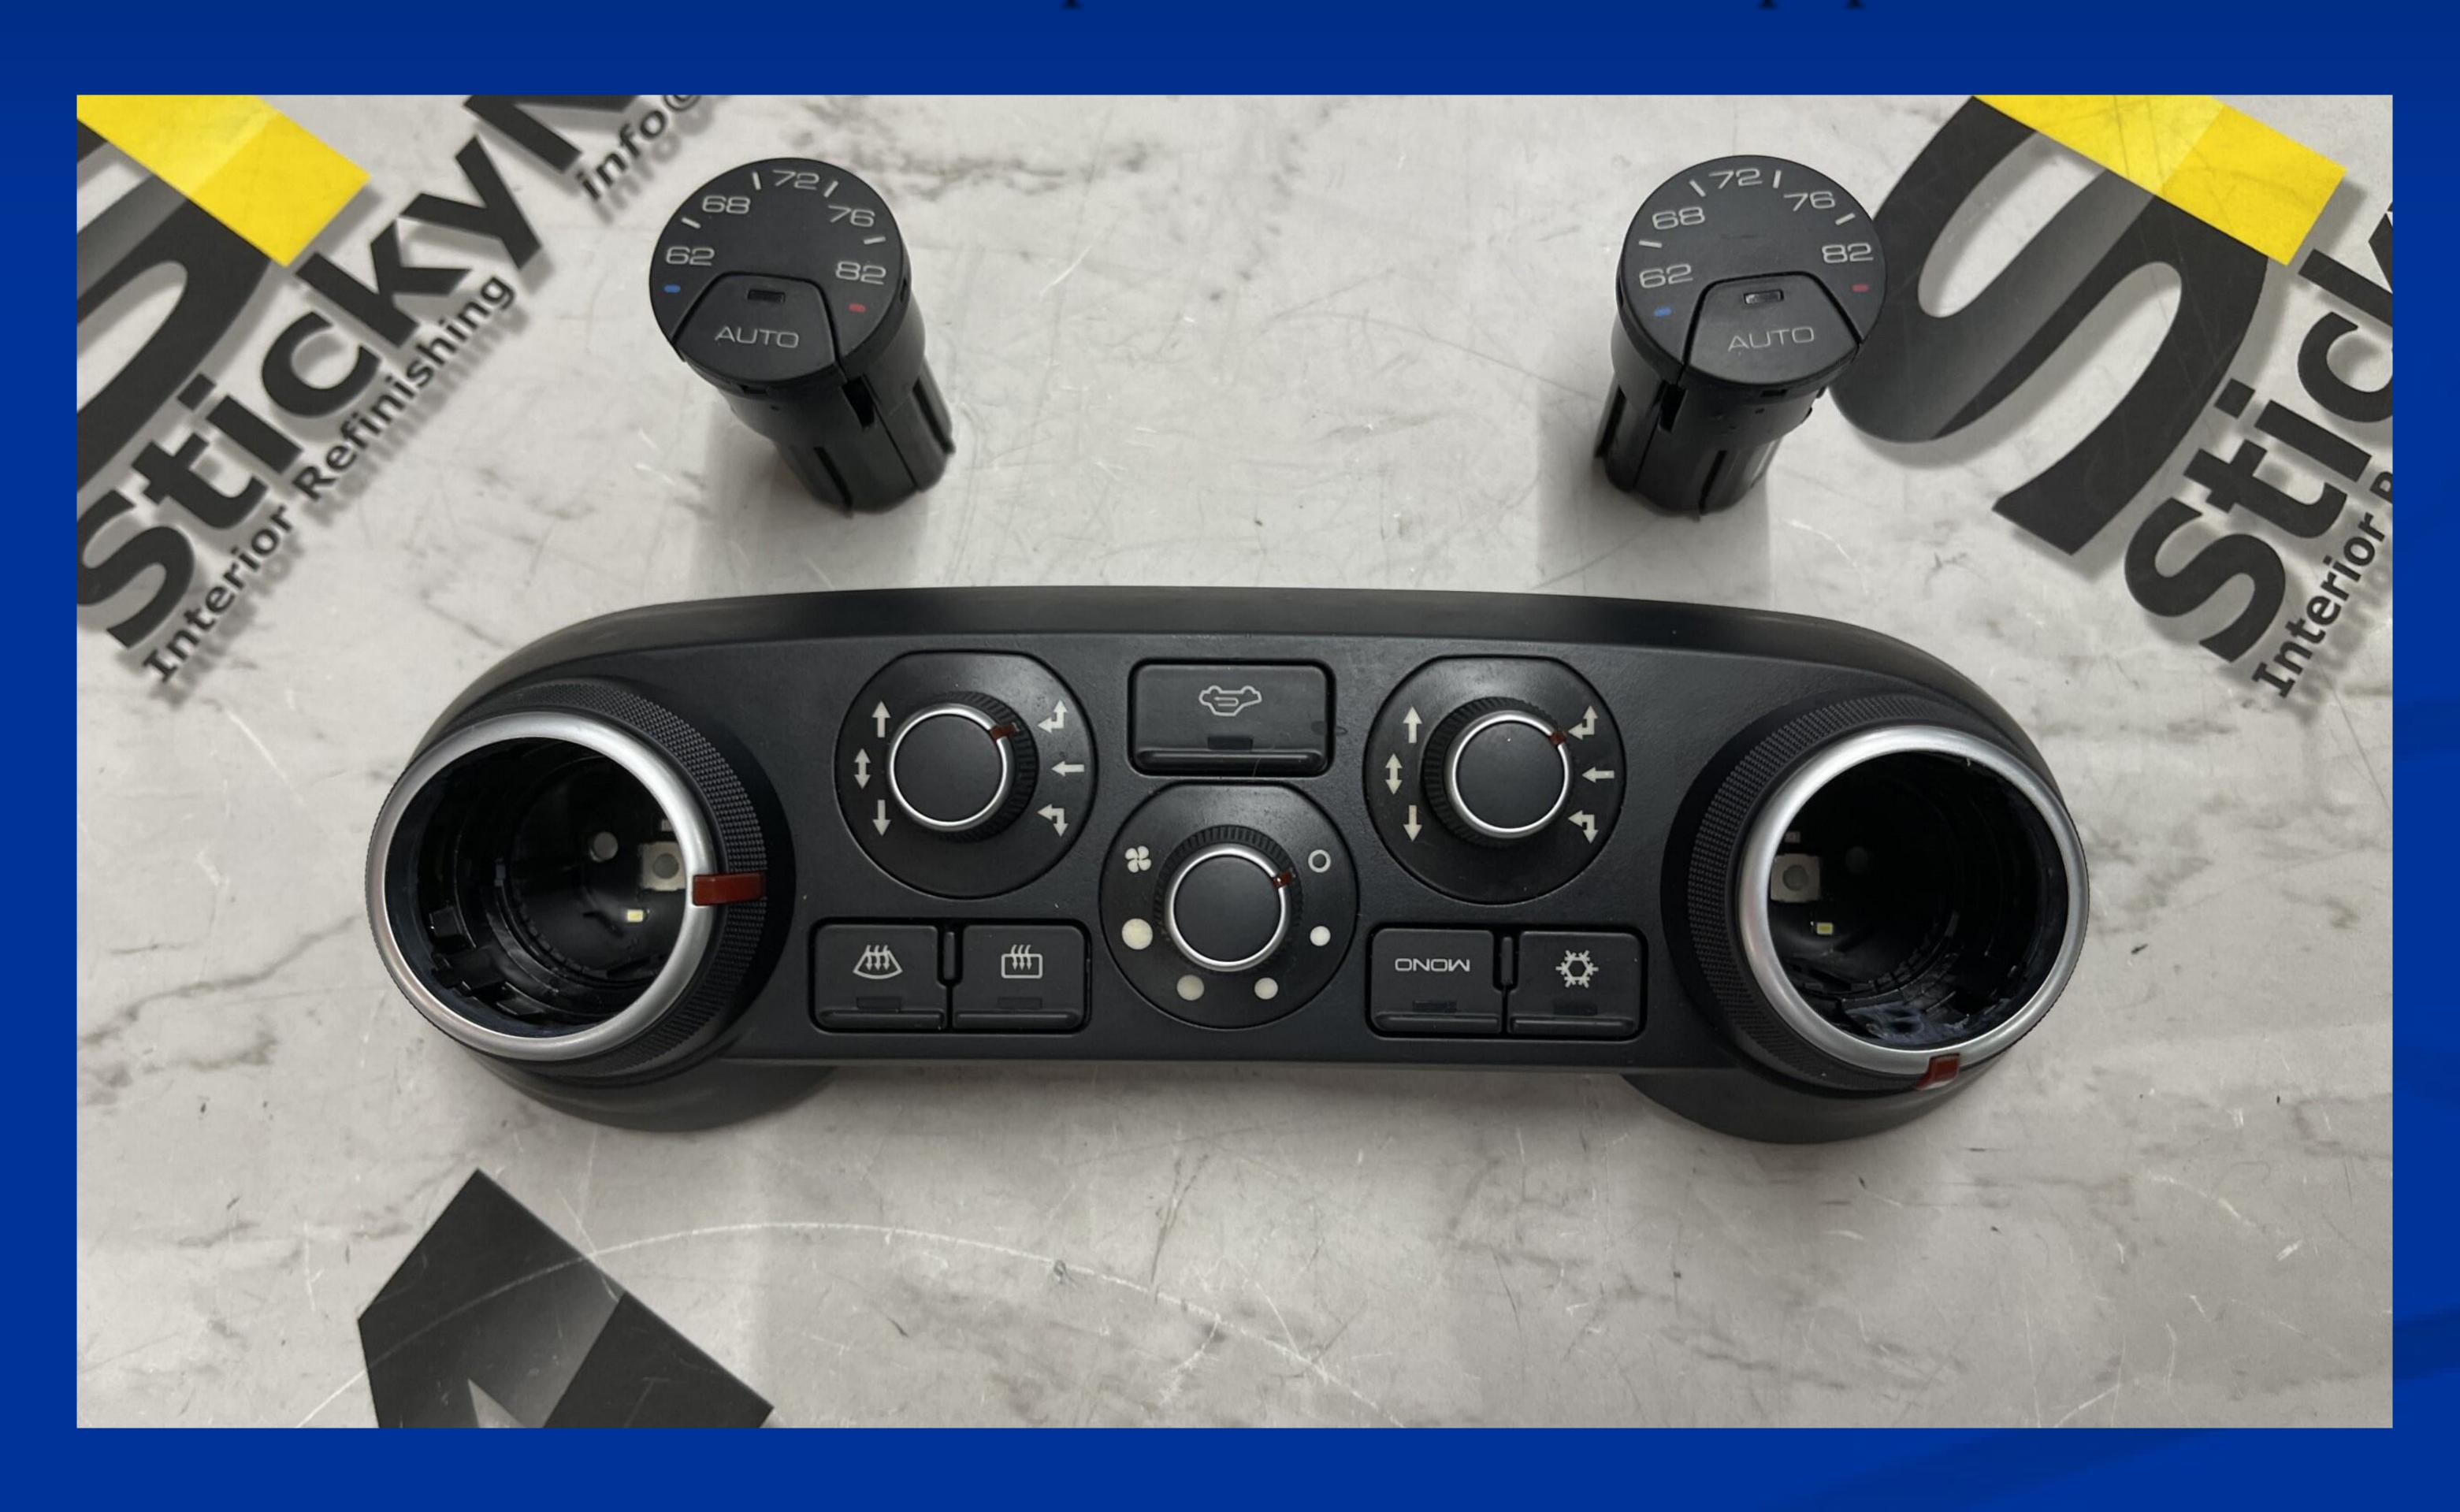

## ☐ Upon removal of the screws, the main two temp button sleeves will pop out

□ GENTLY pry around the edge of the sleeve caps and pry them off

At this point, you should be able to very carefully pull out the electronics board

This is as far as you need to disassemble the panel

Good luck, be patient and if you have any questions please do not hesitate to call or email us. Thanks

www.StickyNoMore.com