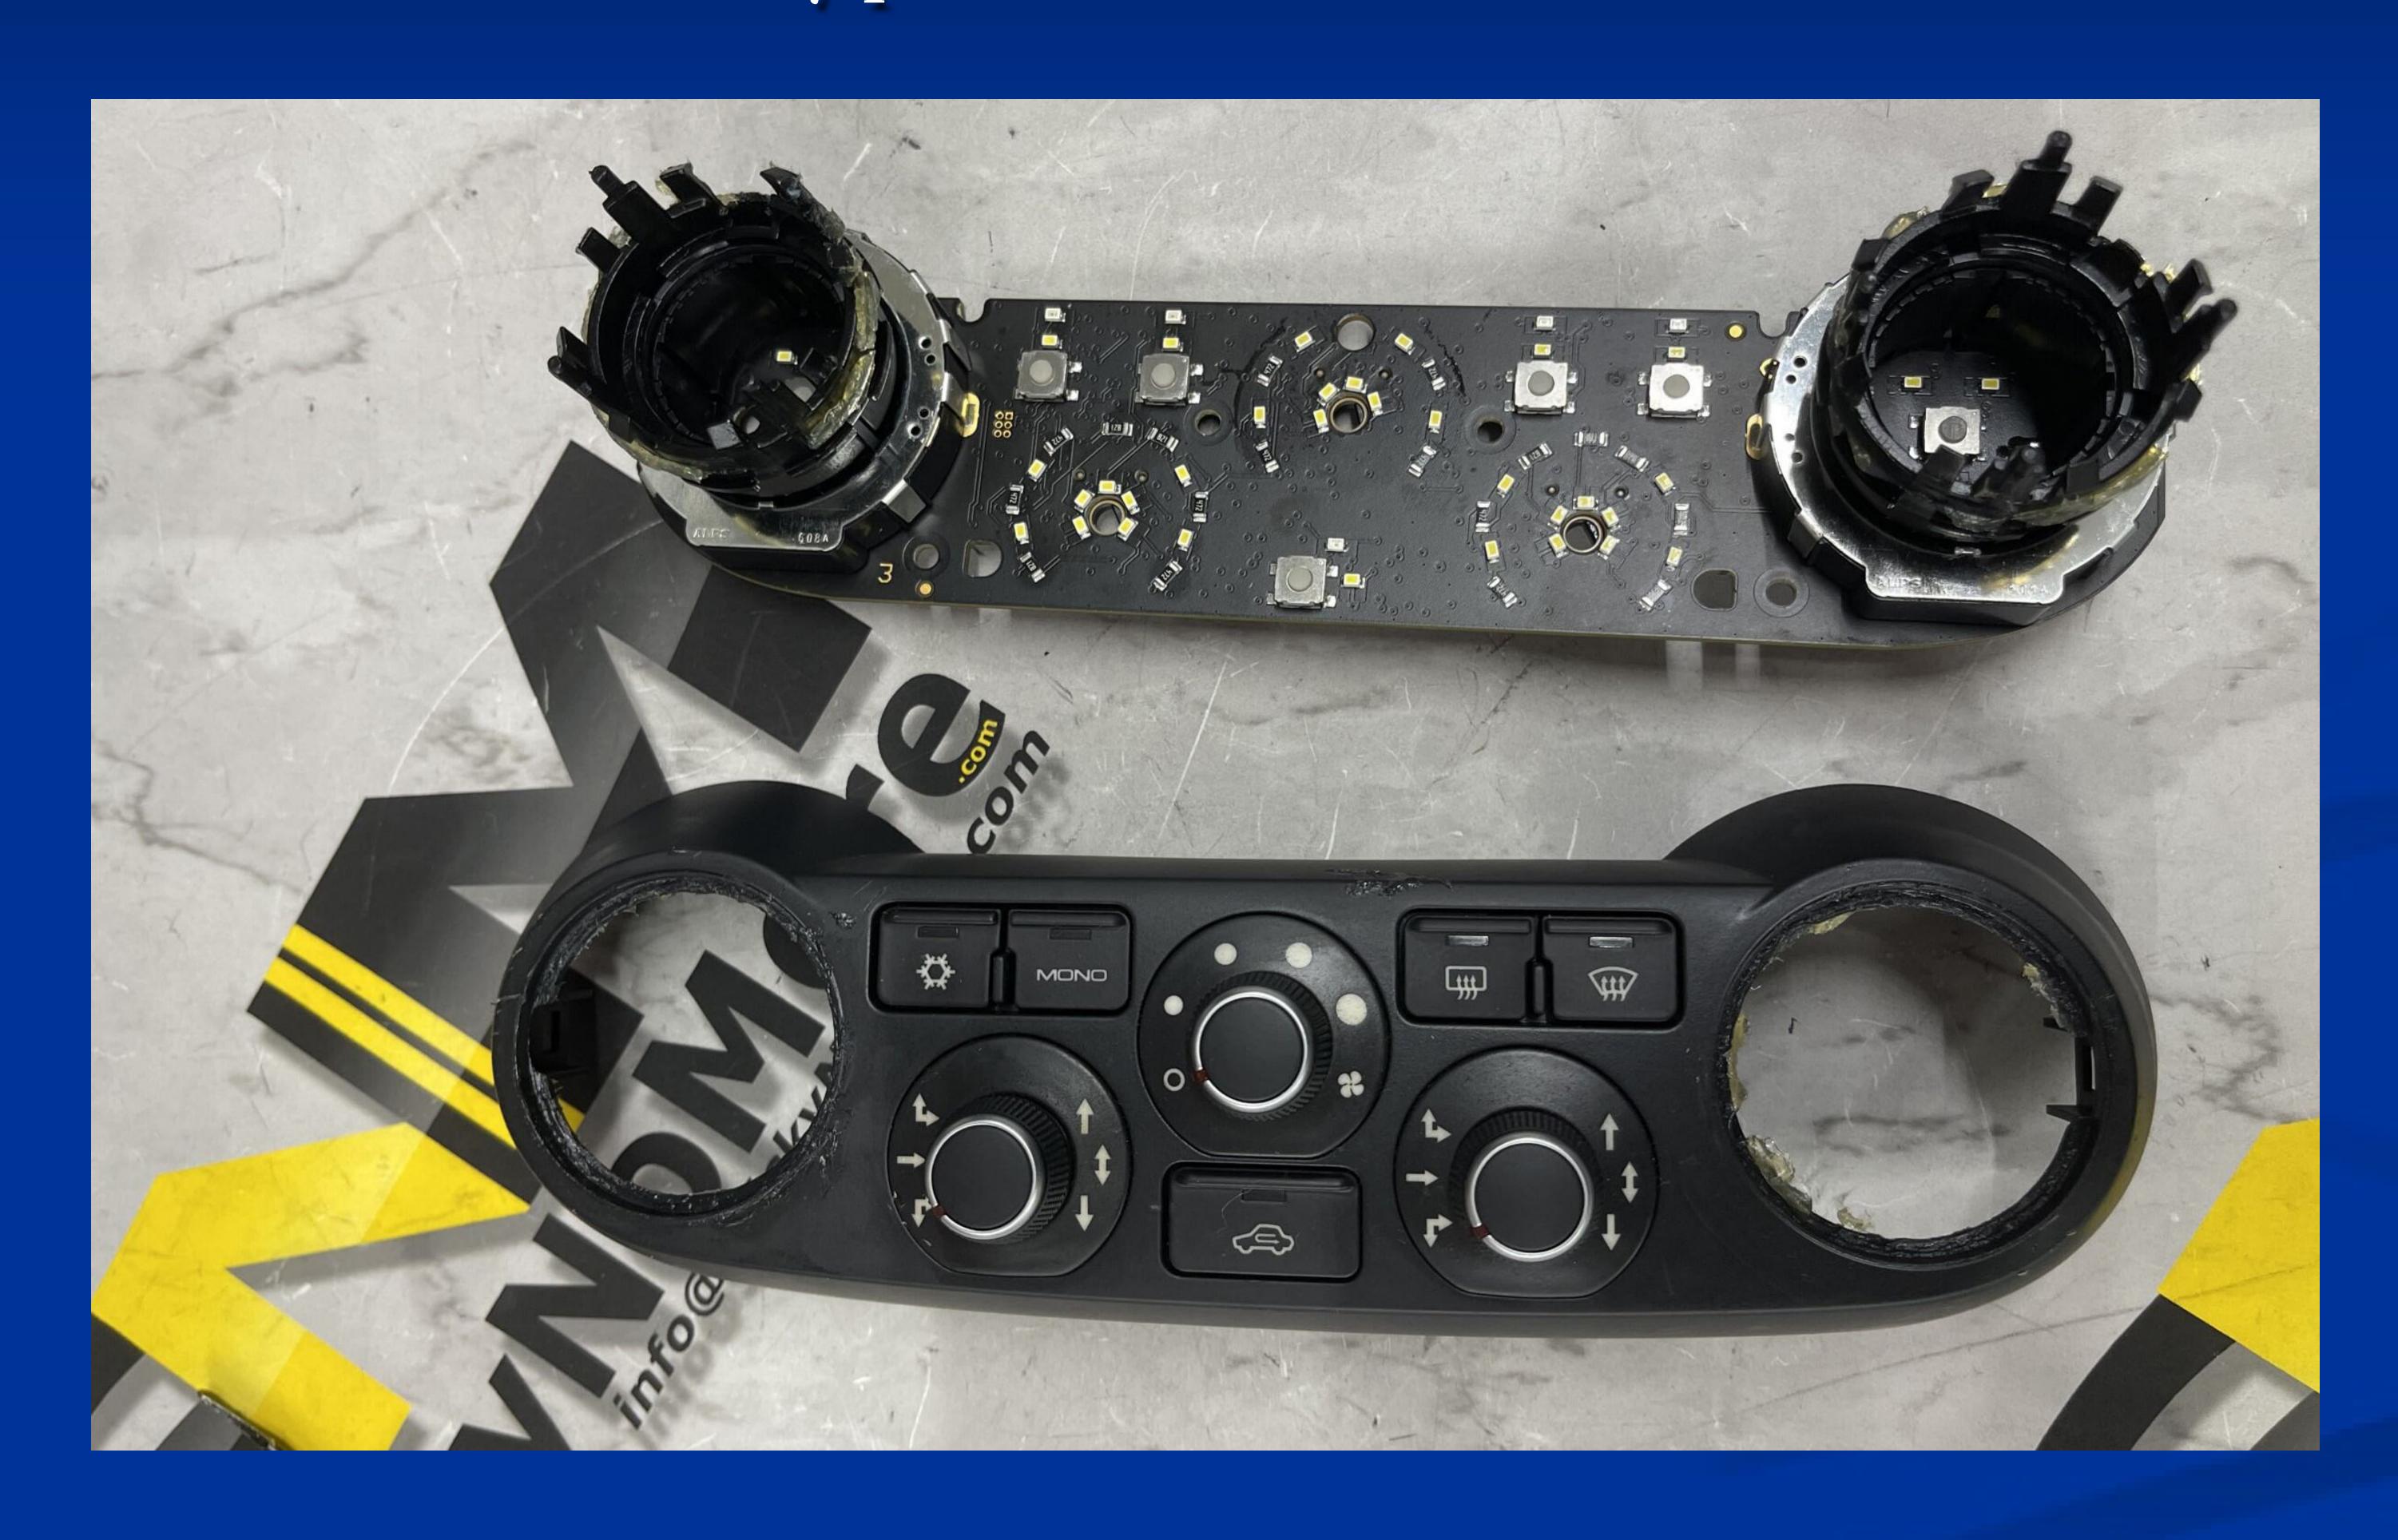

Remove the back cover, revealing the electronics board

## Remove the four screws from the board Mark and keep all screws separate, they only fit back to where you removed them from

## ☐ Upon removal of the screws, the main two temp button sleeves will pop out

□ GENTLY pry around the edge of the sleeve caps and pry them off

At this point, you should be able to very carefully pull out the electronics board