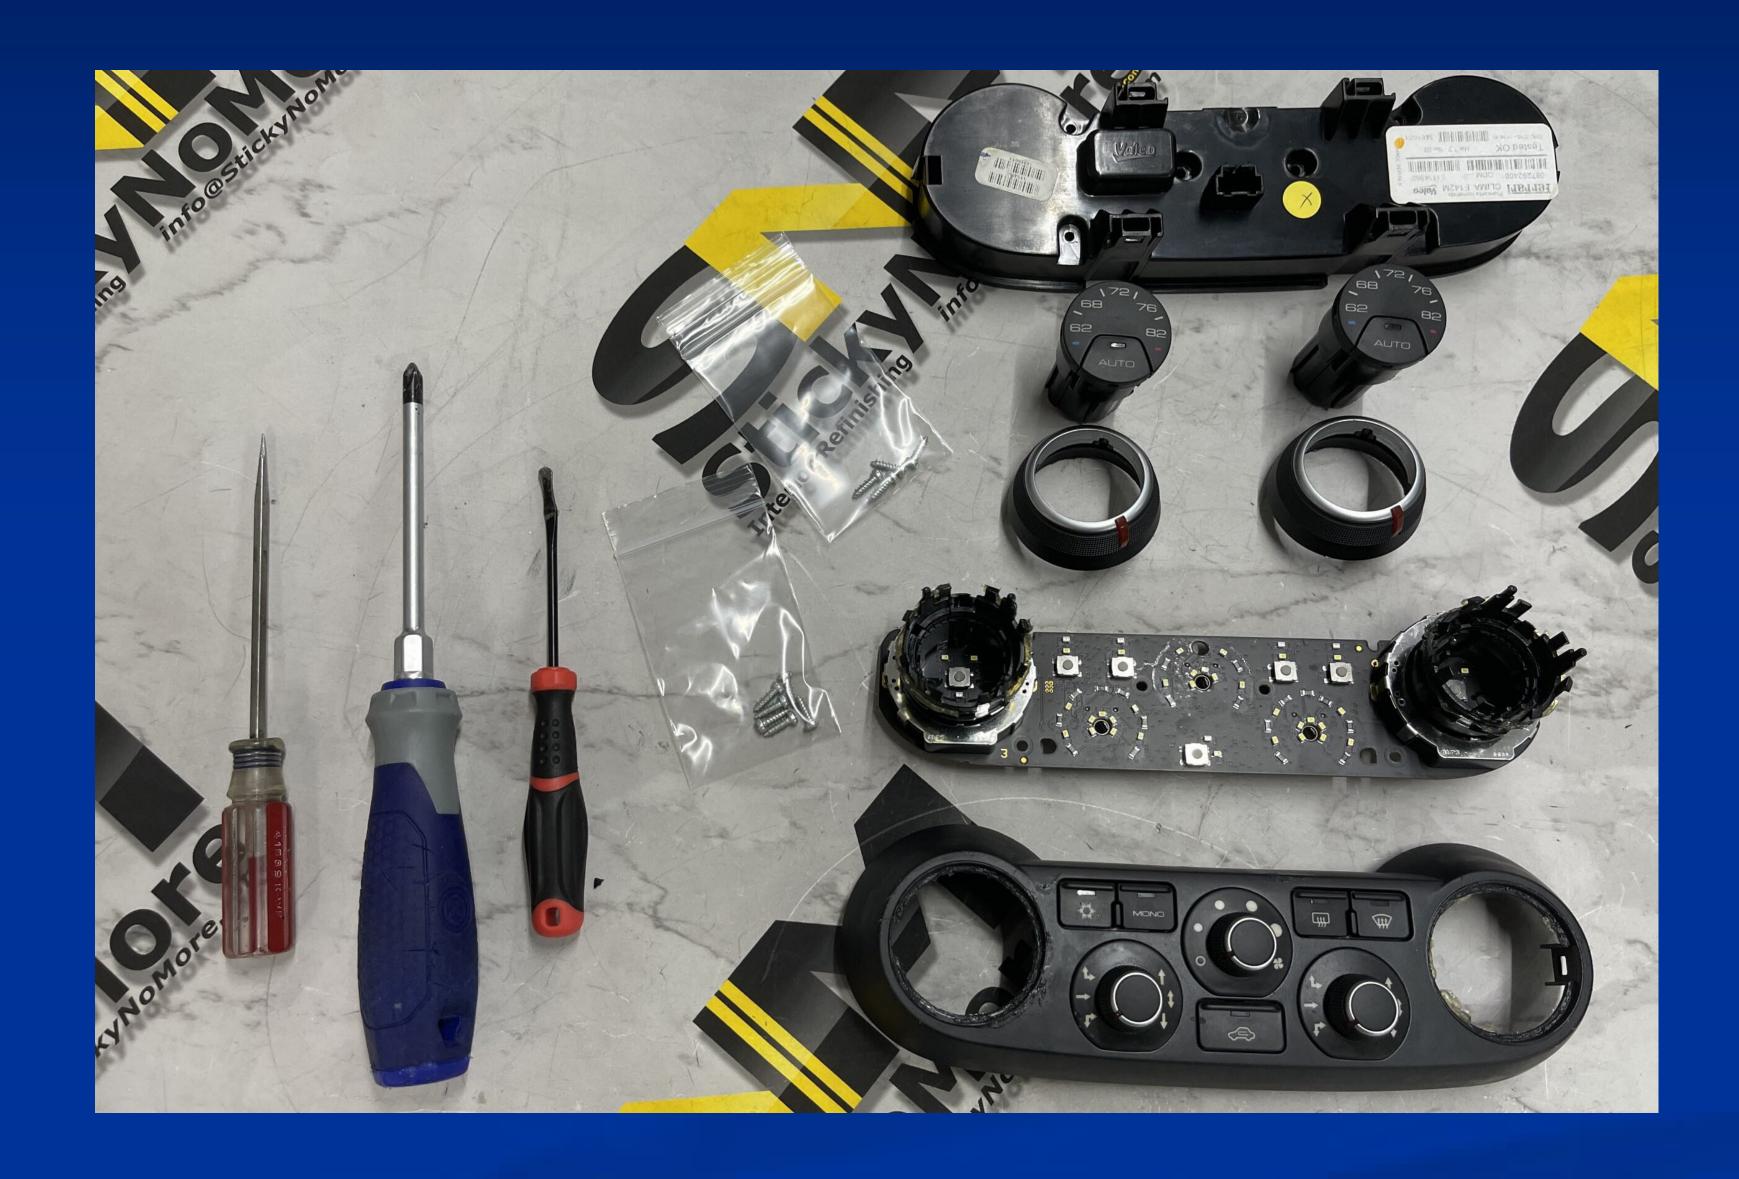

Ferrari 488/Cali T HVAC Panel Disassembly

Tools needed:

Regular Phillips Screwdriver
Small Flat Head Screwdriver

Remove the six screws from the rear of the panel

Pop the two tabs on the backside with a flat screwdriver

Remove the back cover, revealing the electronics board

## Remove the four screws from the board Mark and keep all screws separate, they only fit back to where you removed them from

## ☐ Upon removal of the screws, the main two temp button sleeves will pop out

□ GENTLY pry around the edge of the sleeve caps and pry them off

At this point, you should be able to very carefully pull out the electronics board