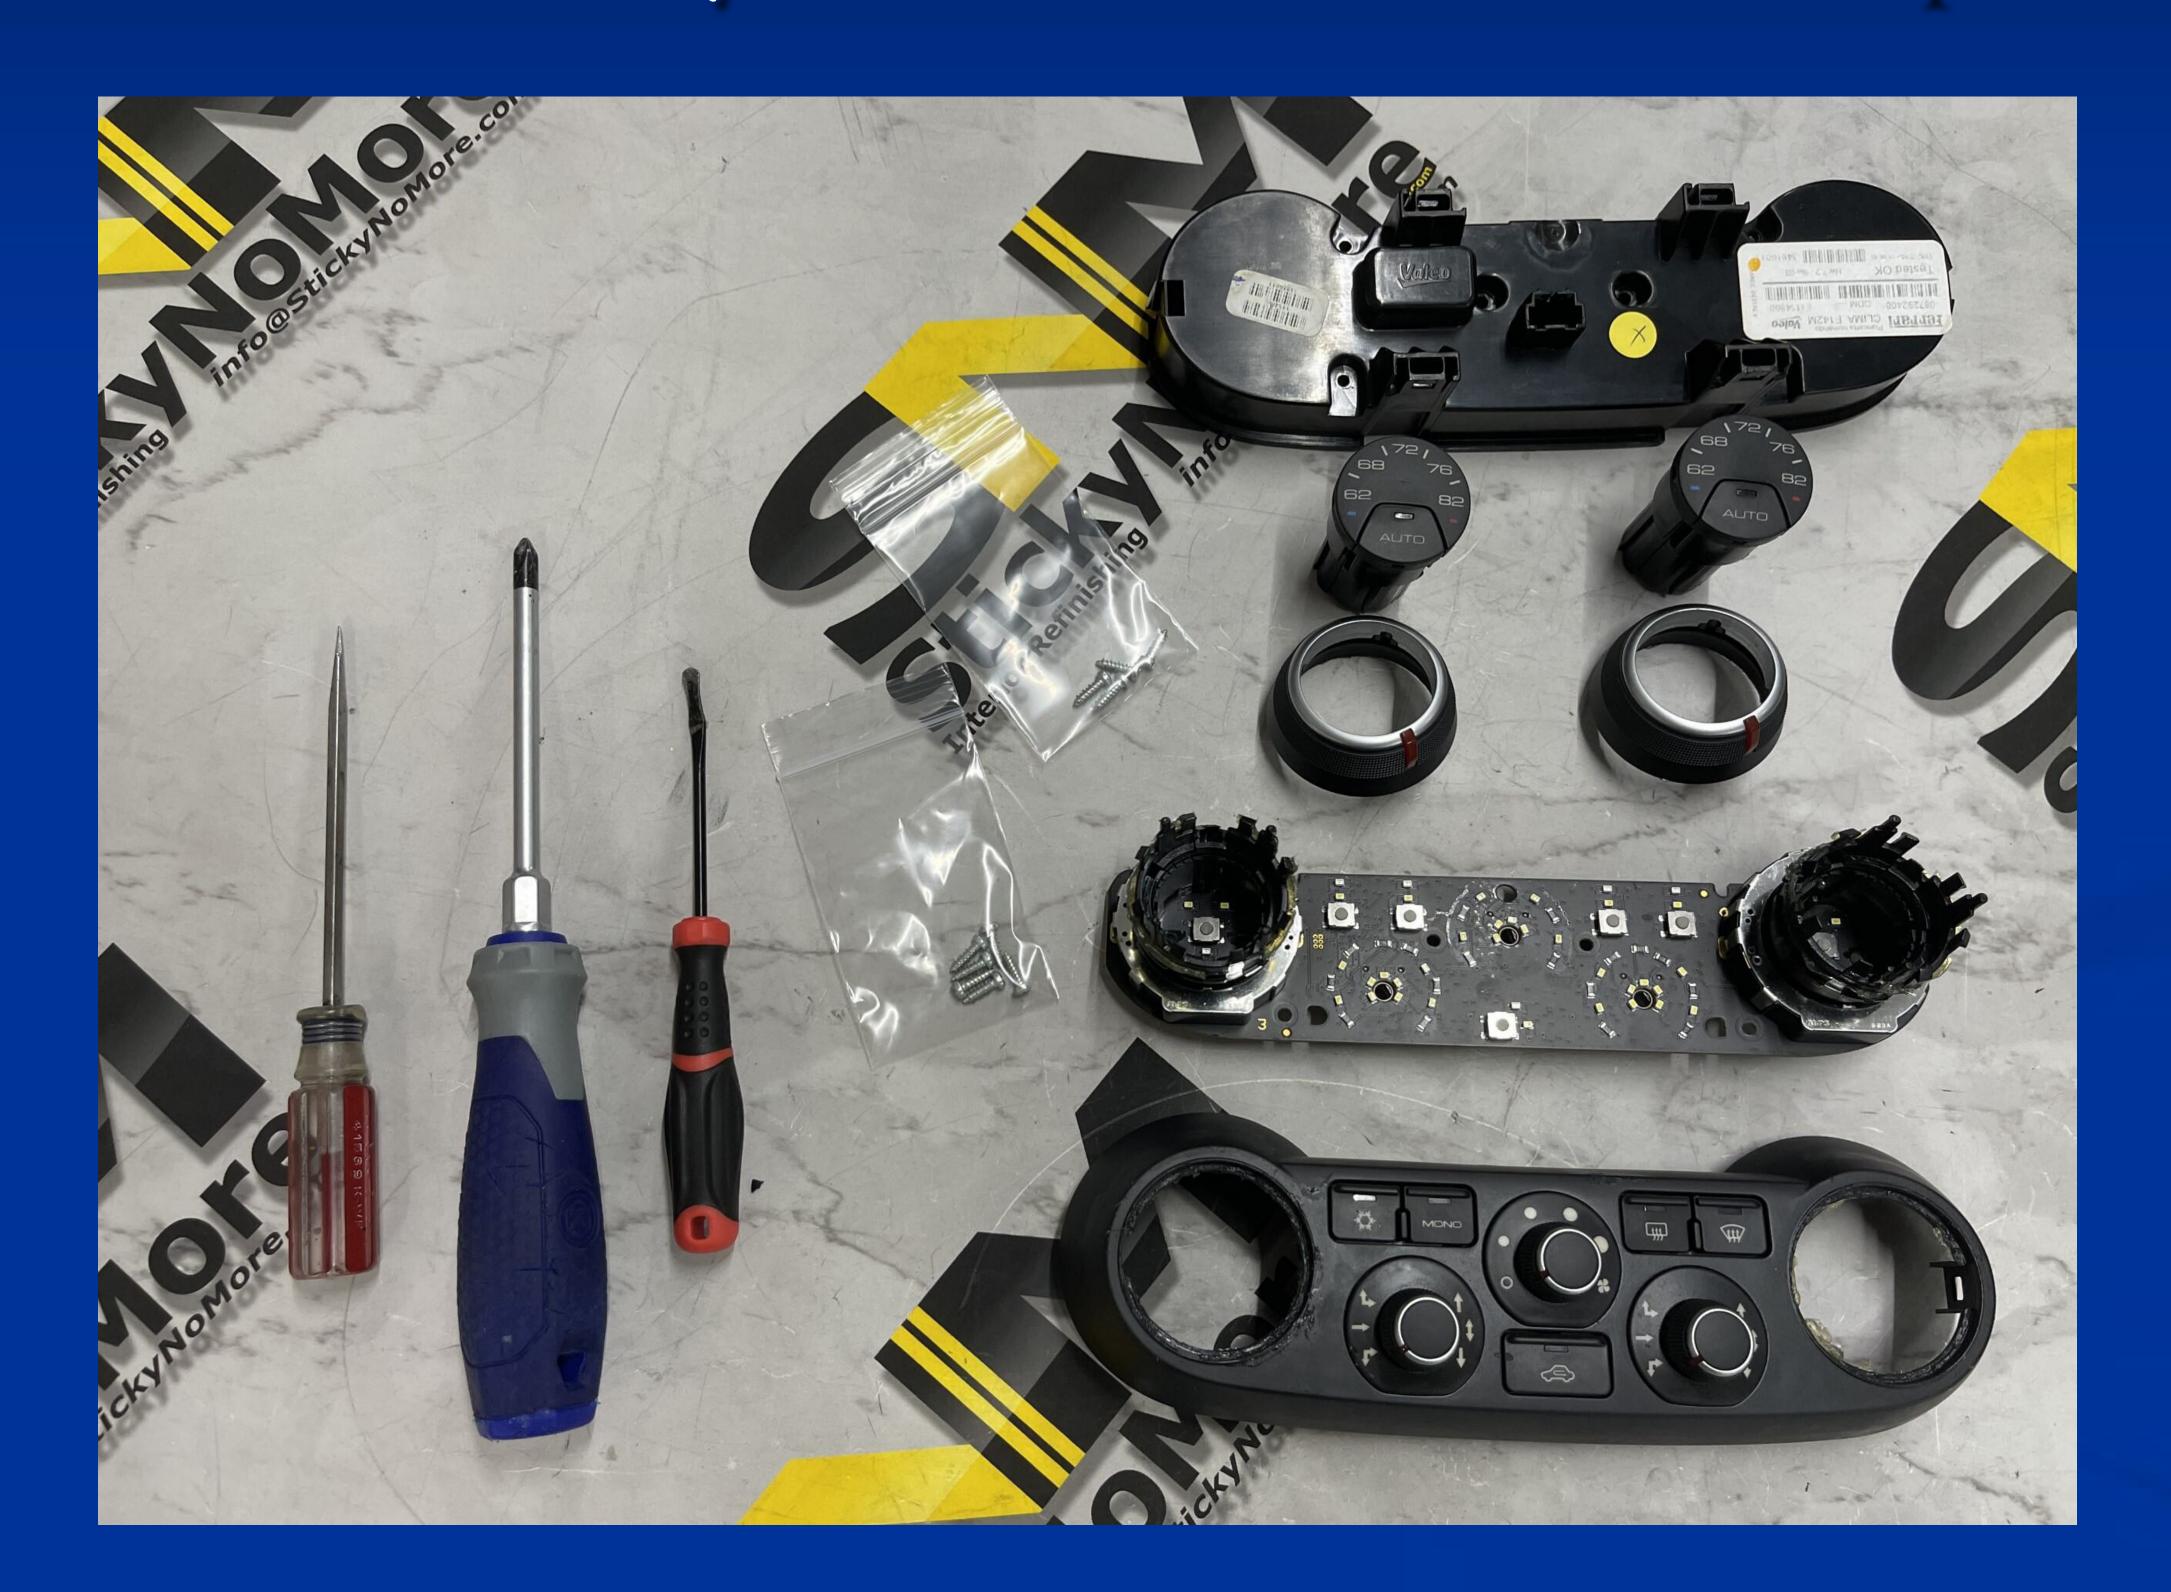

Ferrari 488/Cali T HVAC Panel Disassembly

Tools needed:

Regular Phillips Screwdriver
Small Flat Head Screwdriver

Remove the six screws from the rear of the panel

Pop the two tabs on the backside with a flat screwdriver

Remove the back cover, revealing the electronics board

## Remove the four screws from the board Mark and keep all screws separate, they only fit back to where you removed them from

## ☐ Upon removal of the screws, the main two temp button sleeves will pop out

□ GENTLY pry around the edge of the sleeve caps and pry them off

At this point, you should be able to very carefully pull out the electronics board

This is as far as you need to disassemble the panel

Good luck, be patient and if you have any questions please do not hesitate to call or email us. Thanks

www.StickyNoMore.com