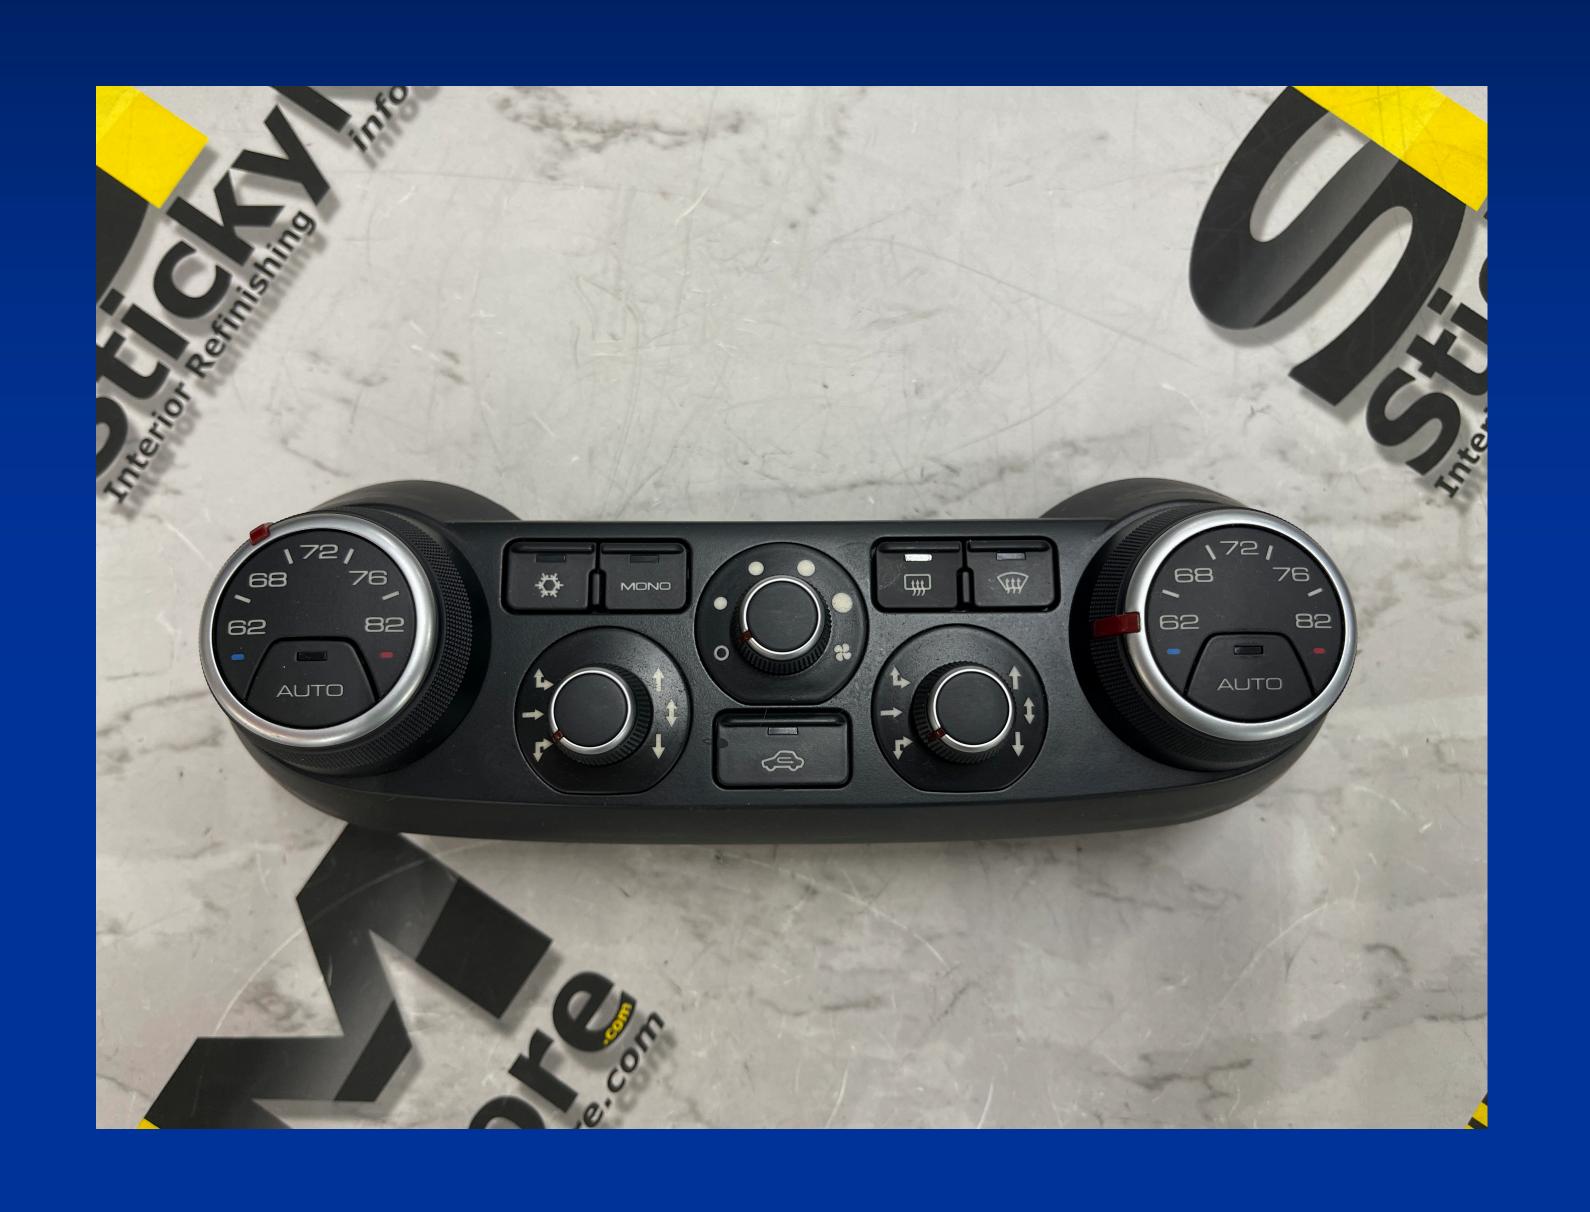

Ferrari 488/Cali T HVAC Panel Disassembly

Tools needed:

Regular Phillips Screwdriver
Small Flat Head Screwdriver

Remove the six screws from the rear of the panel

Pop the two tabs on the backside with a flat screwdriver