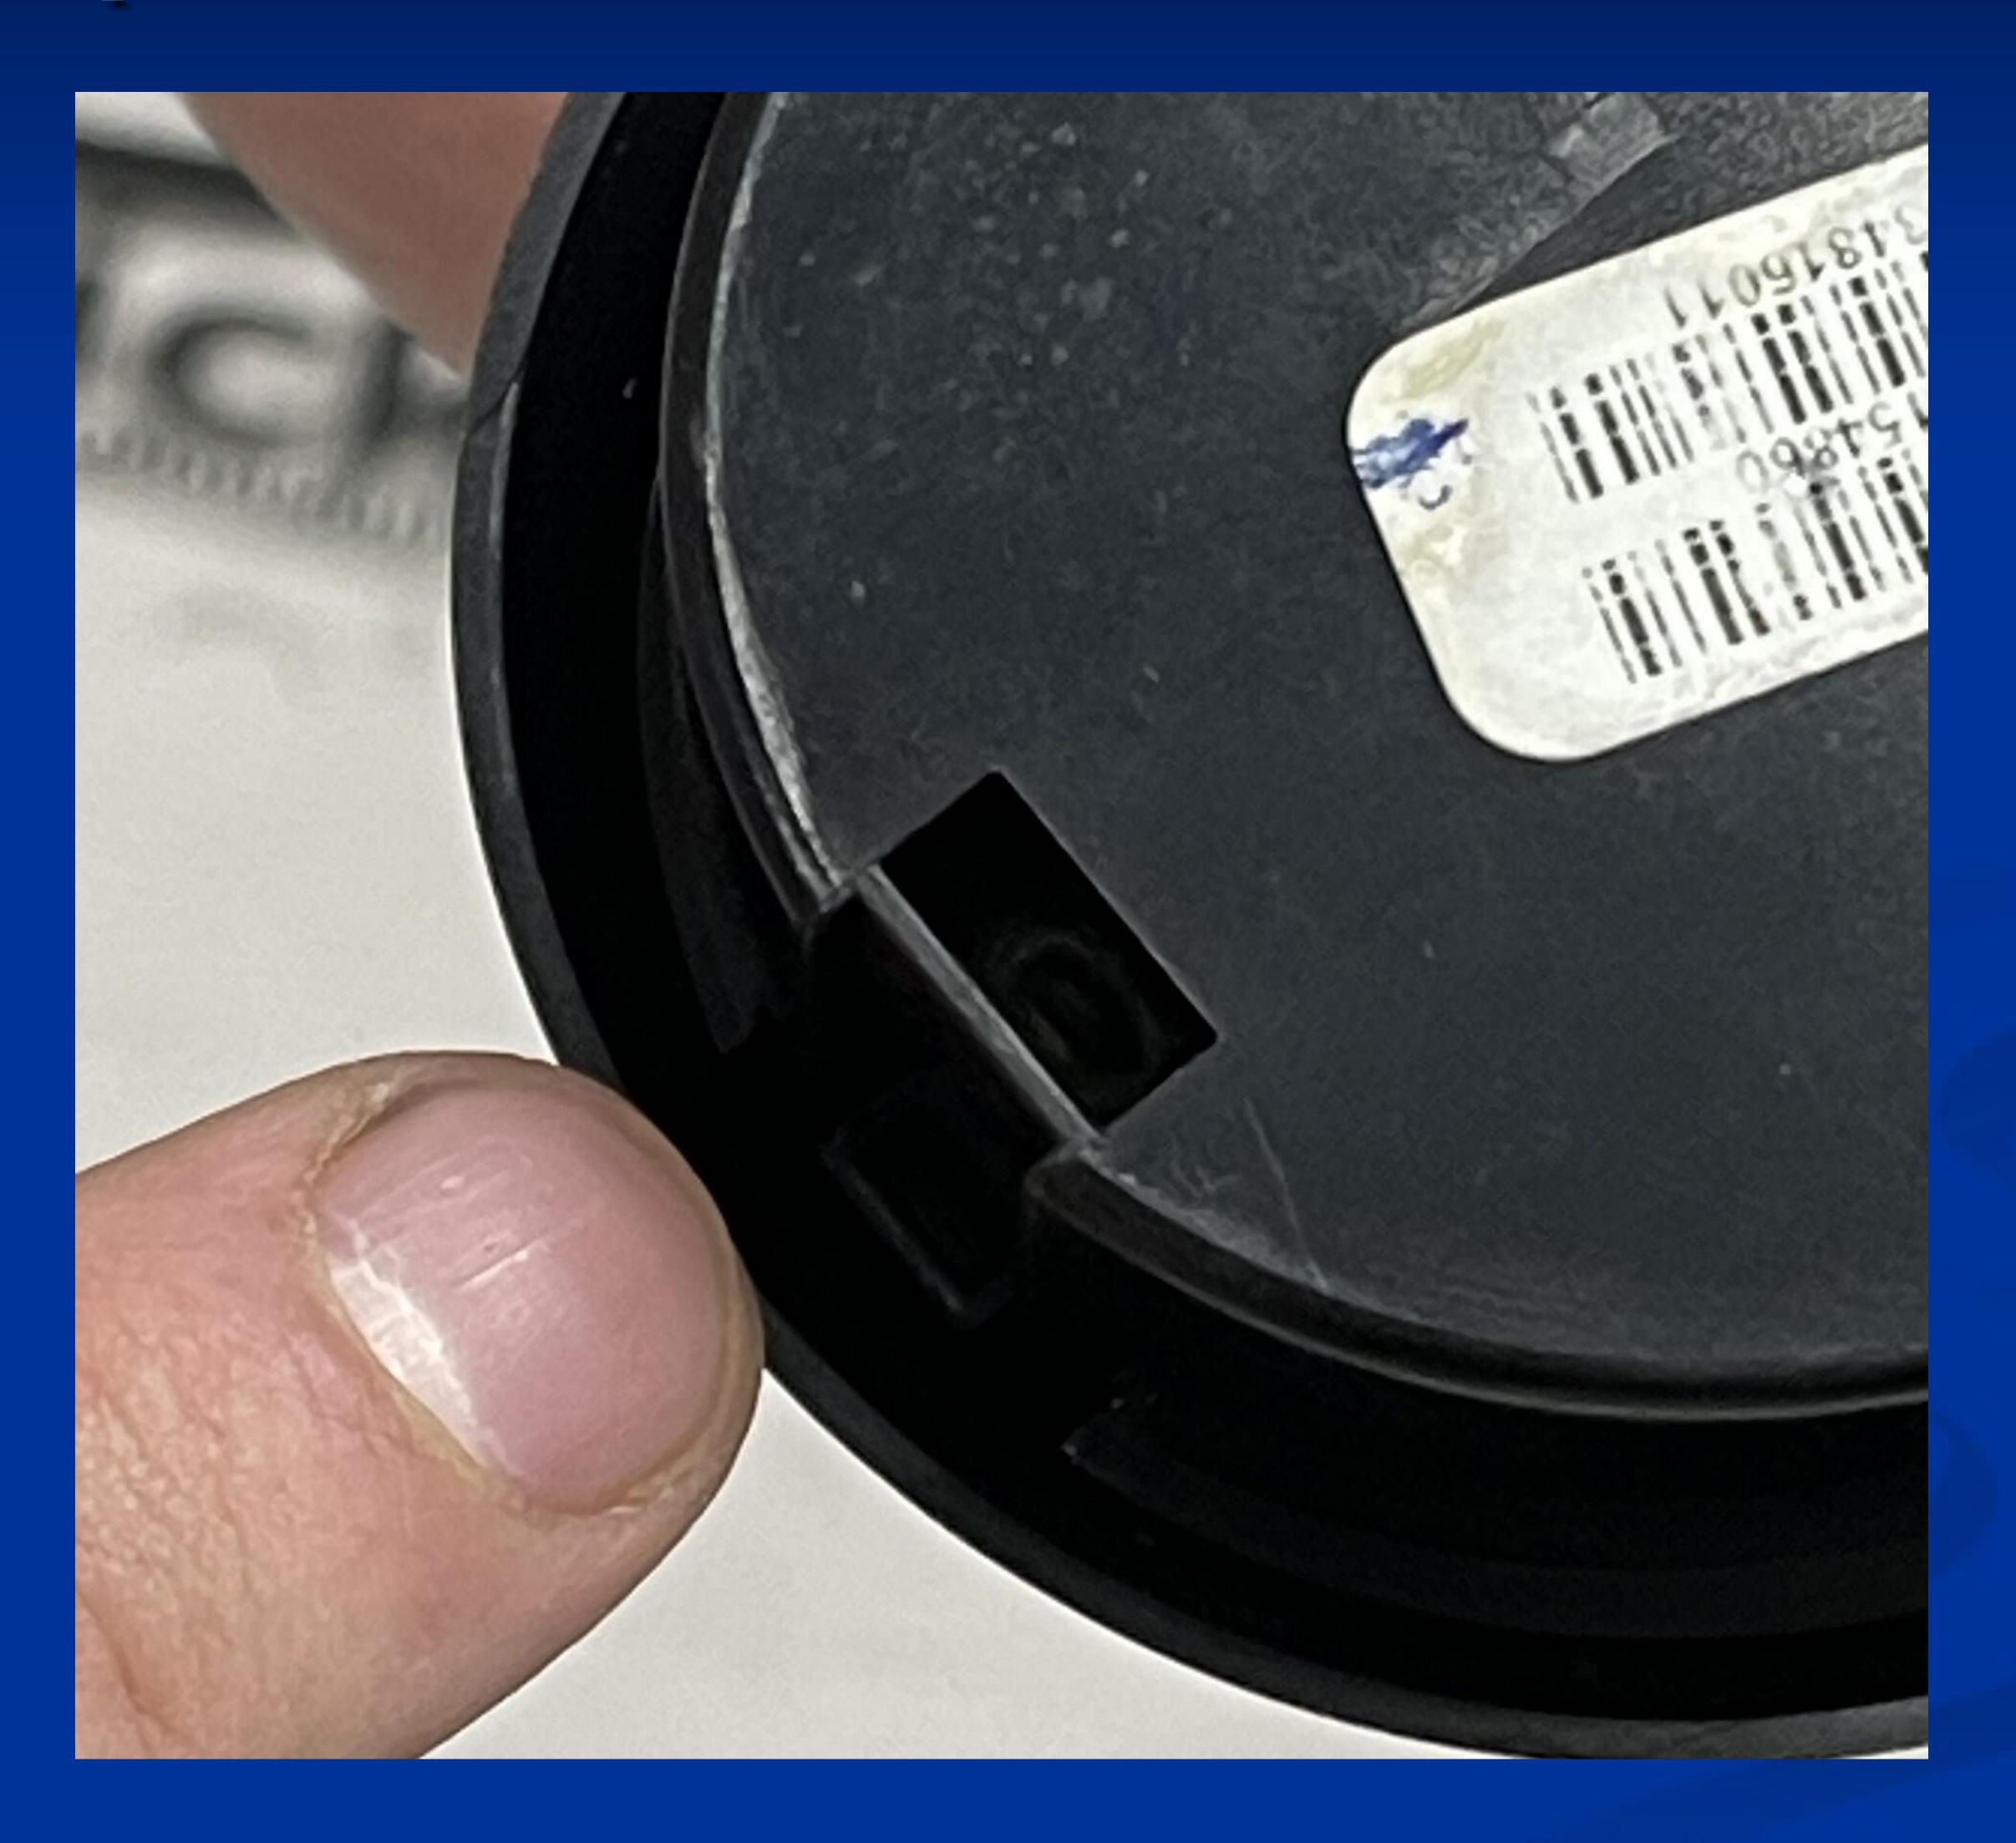

Ferrari 488/Cali T HVAC Panel Disassembly

Tools needed:

Regular Phillips Screwdriver
Small Flat Head Screwdriver

Remove the six screws from the rear of the panel

Pop the two tabs on the backside with a flat screwdriver