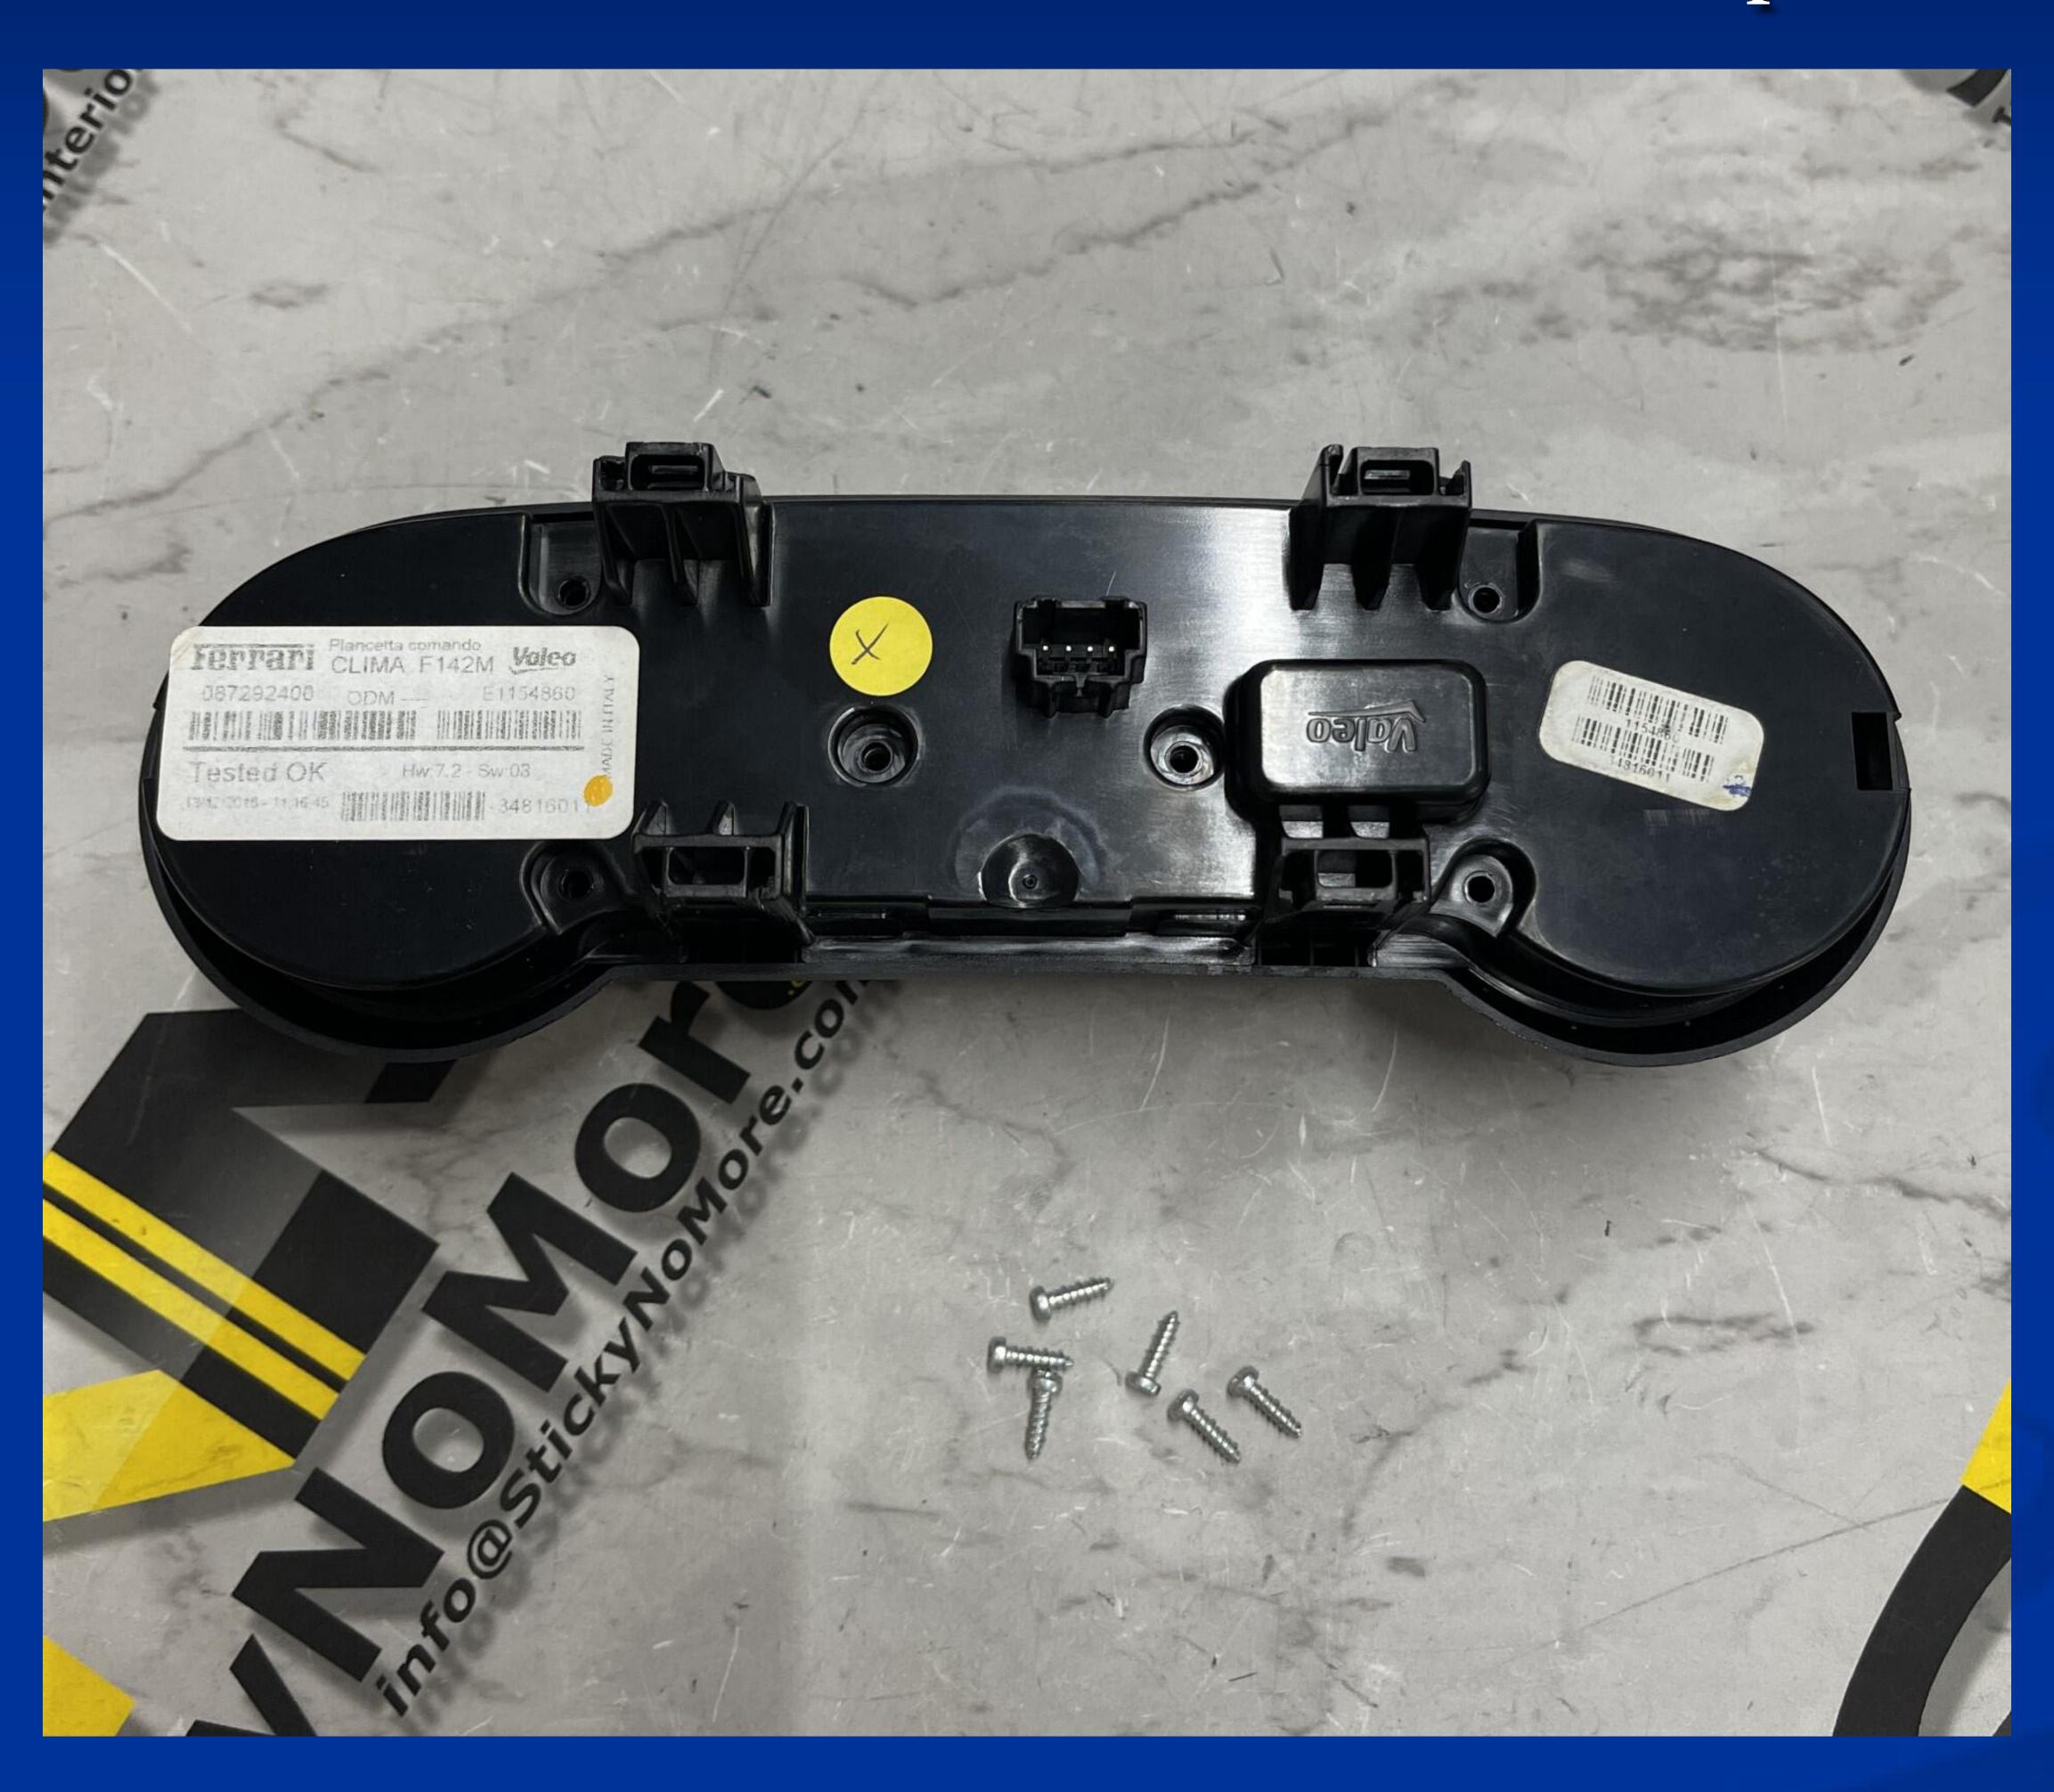

Ferrari 488/Cali T HVAC Panel Disassembly

Tools needed:

Regular Phillips Screwdriver
Small Flat Head Screwdriver

Remove the six screws from the rear of the panel

Pop the two tabs on the backside with a flat screwdriver

Remove the back cover, revealing the electronics board