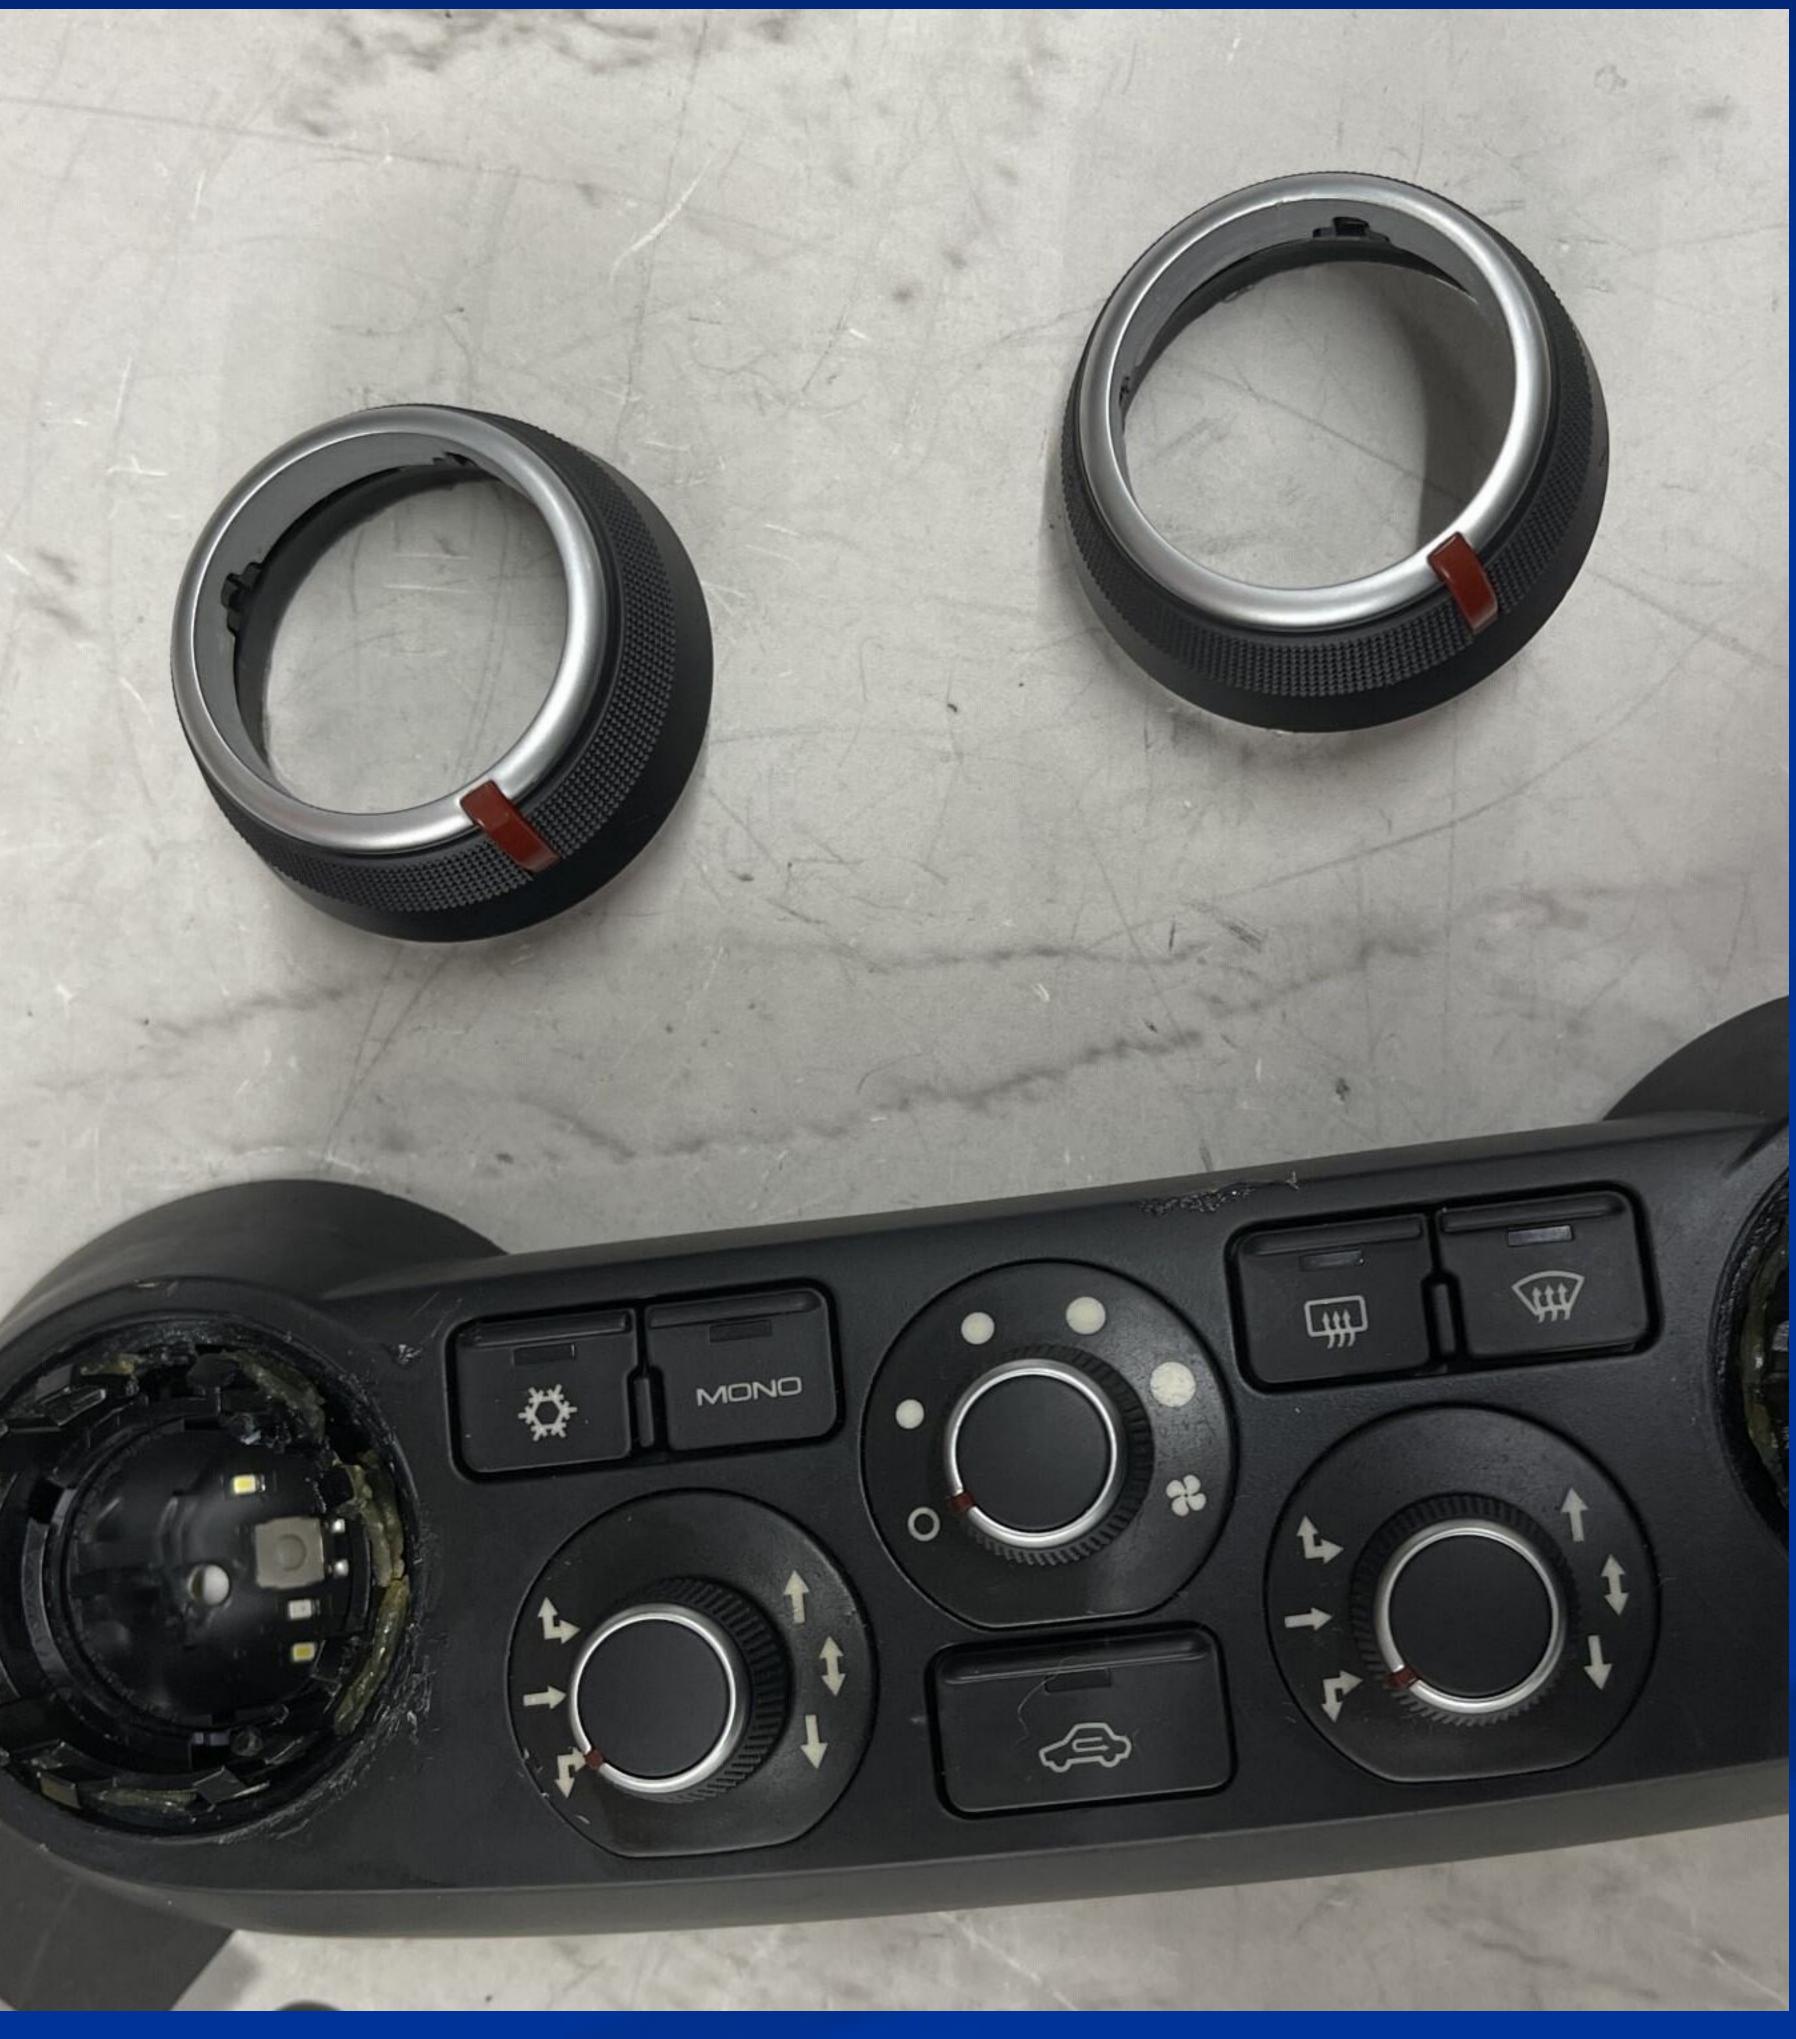

## ☐ Upon removal of the screws, the main two temp button sleeves will pop out

□ GENTLY pry around the edge of the sleeve caps and pry them off

At this point, you should be able to very carefully pull out the electronics board