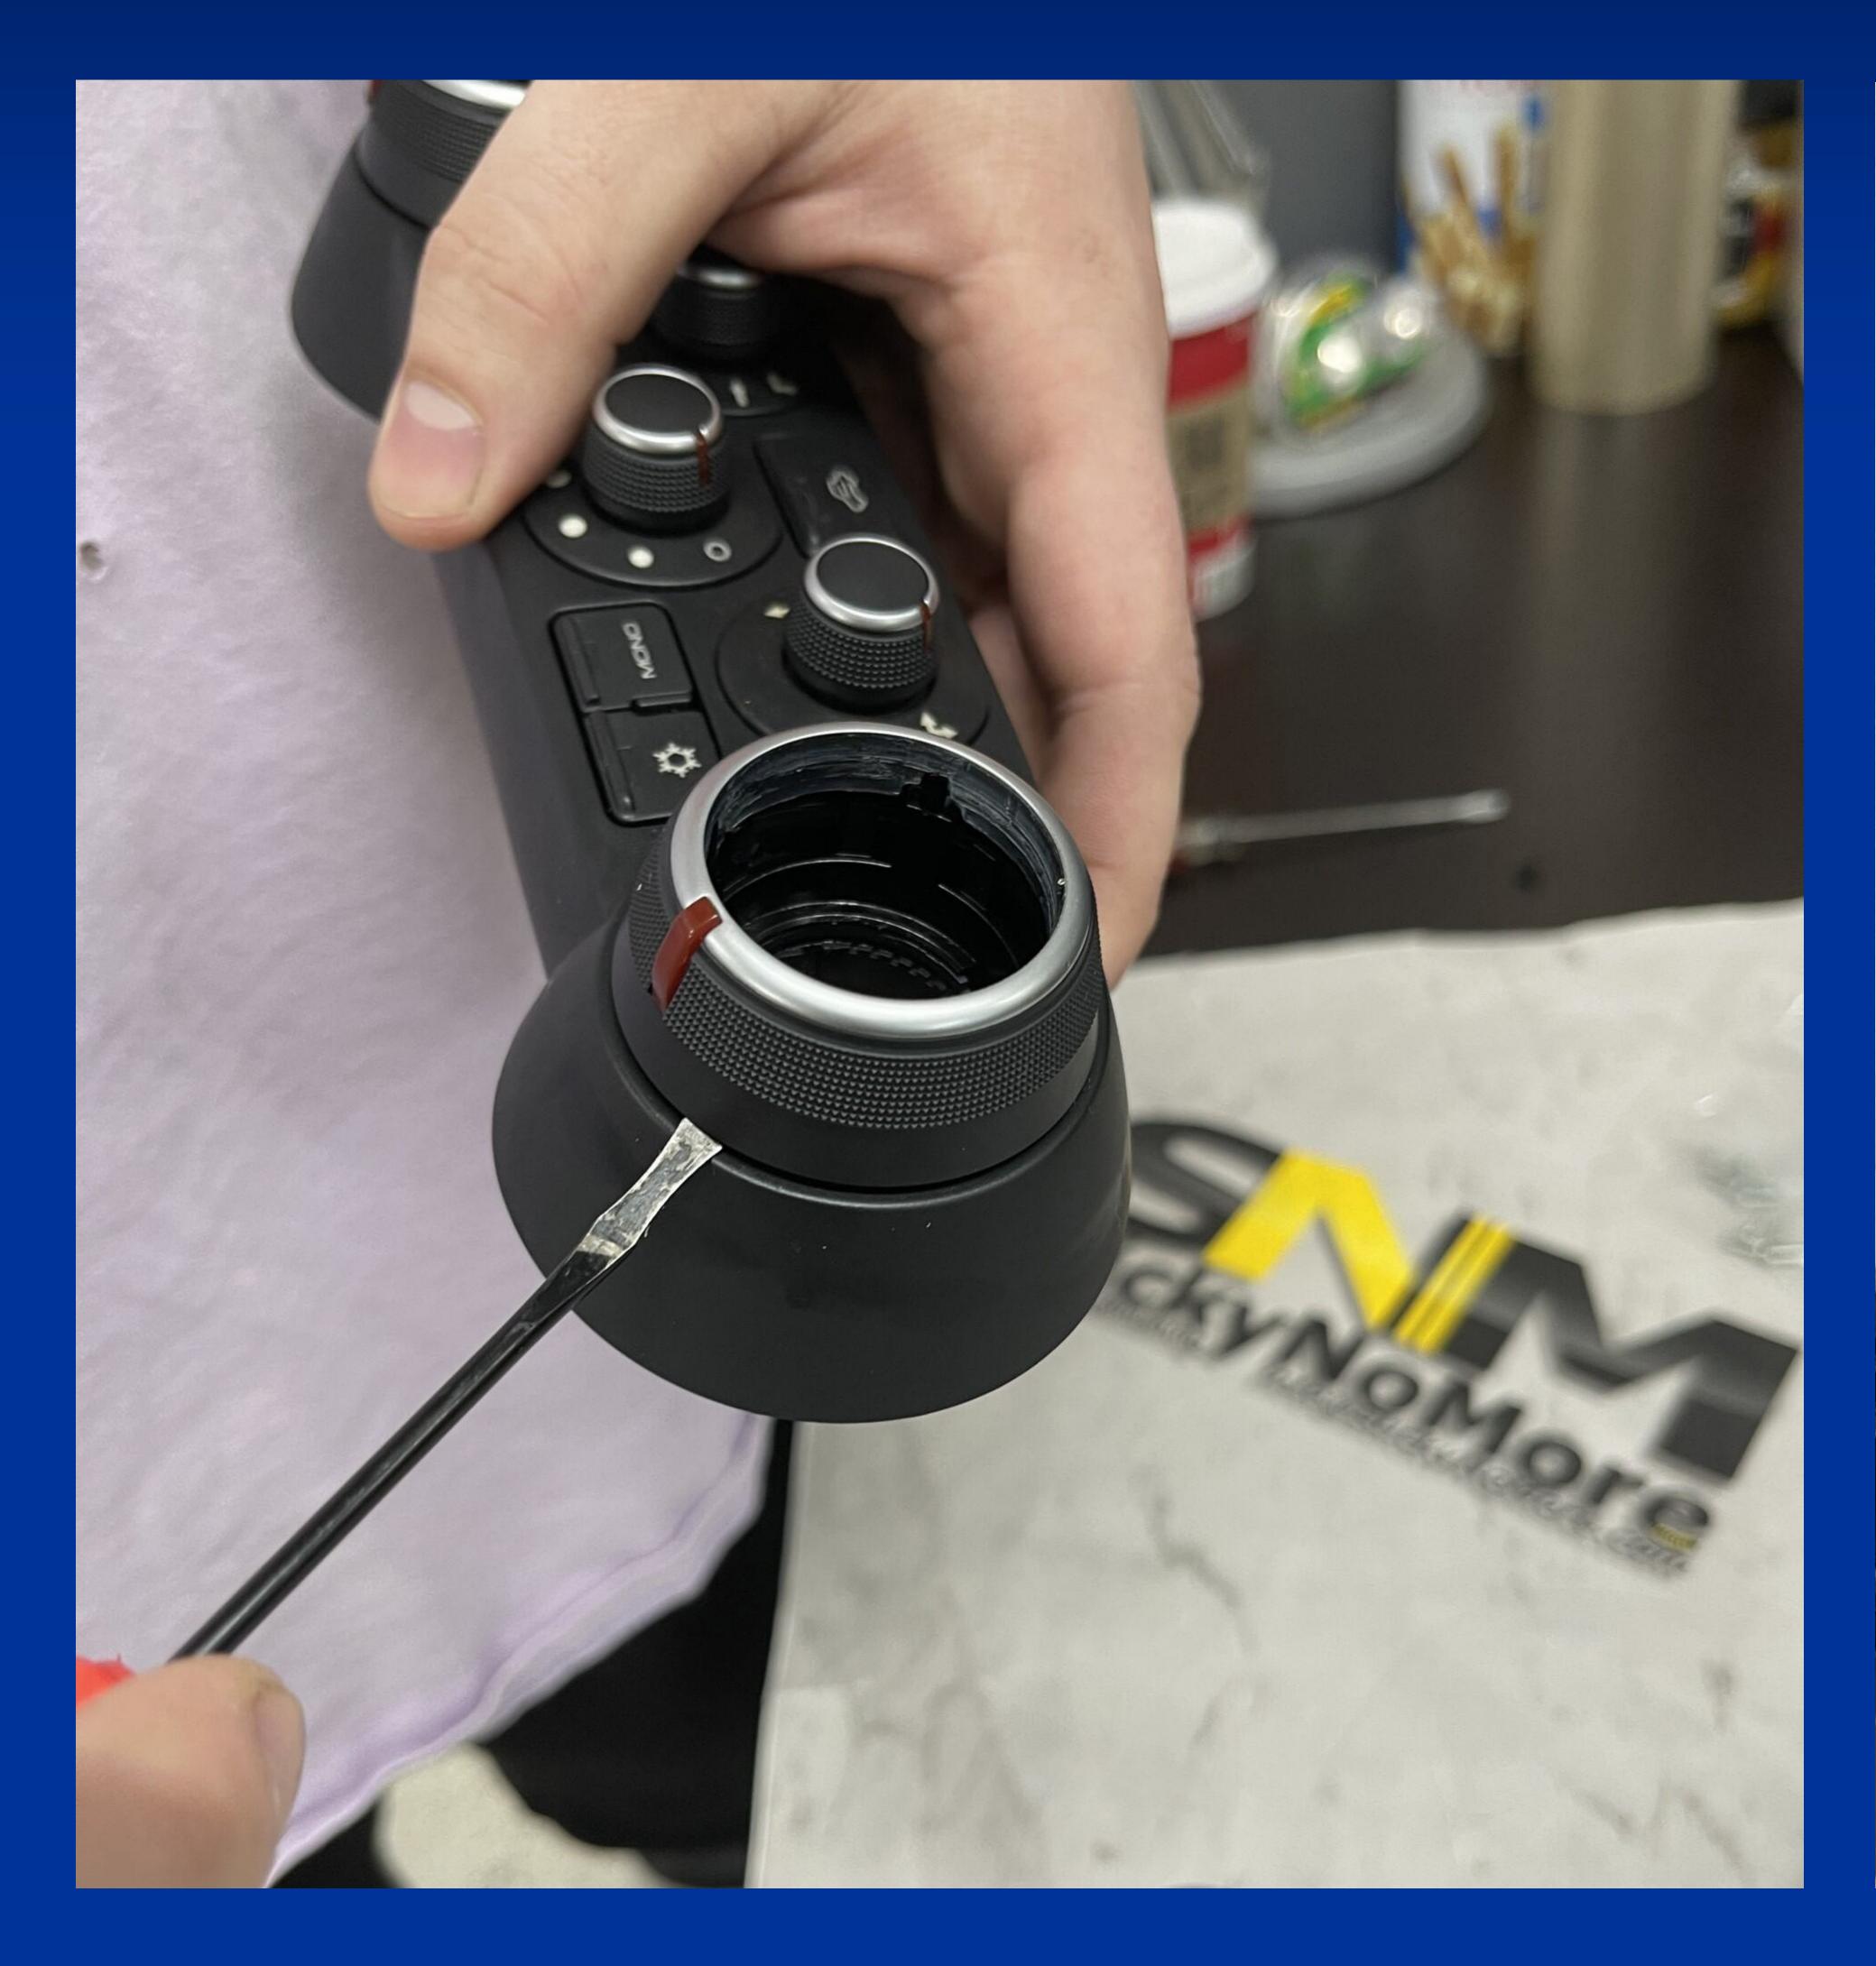

## ☐ Upon removal of the screws, the main two temp button sleeves will pop out

□ GENTLY pry around the edge of the sleeve caps and pry them off

At this point, you should be able to very carefully pull out the electronics board