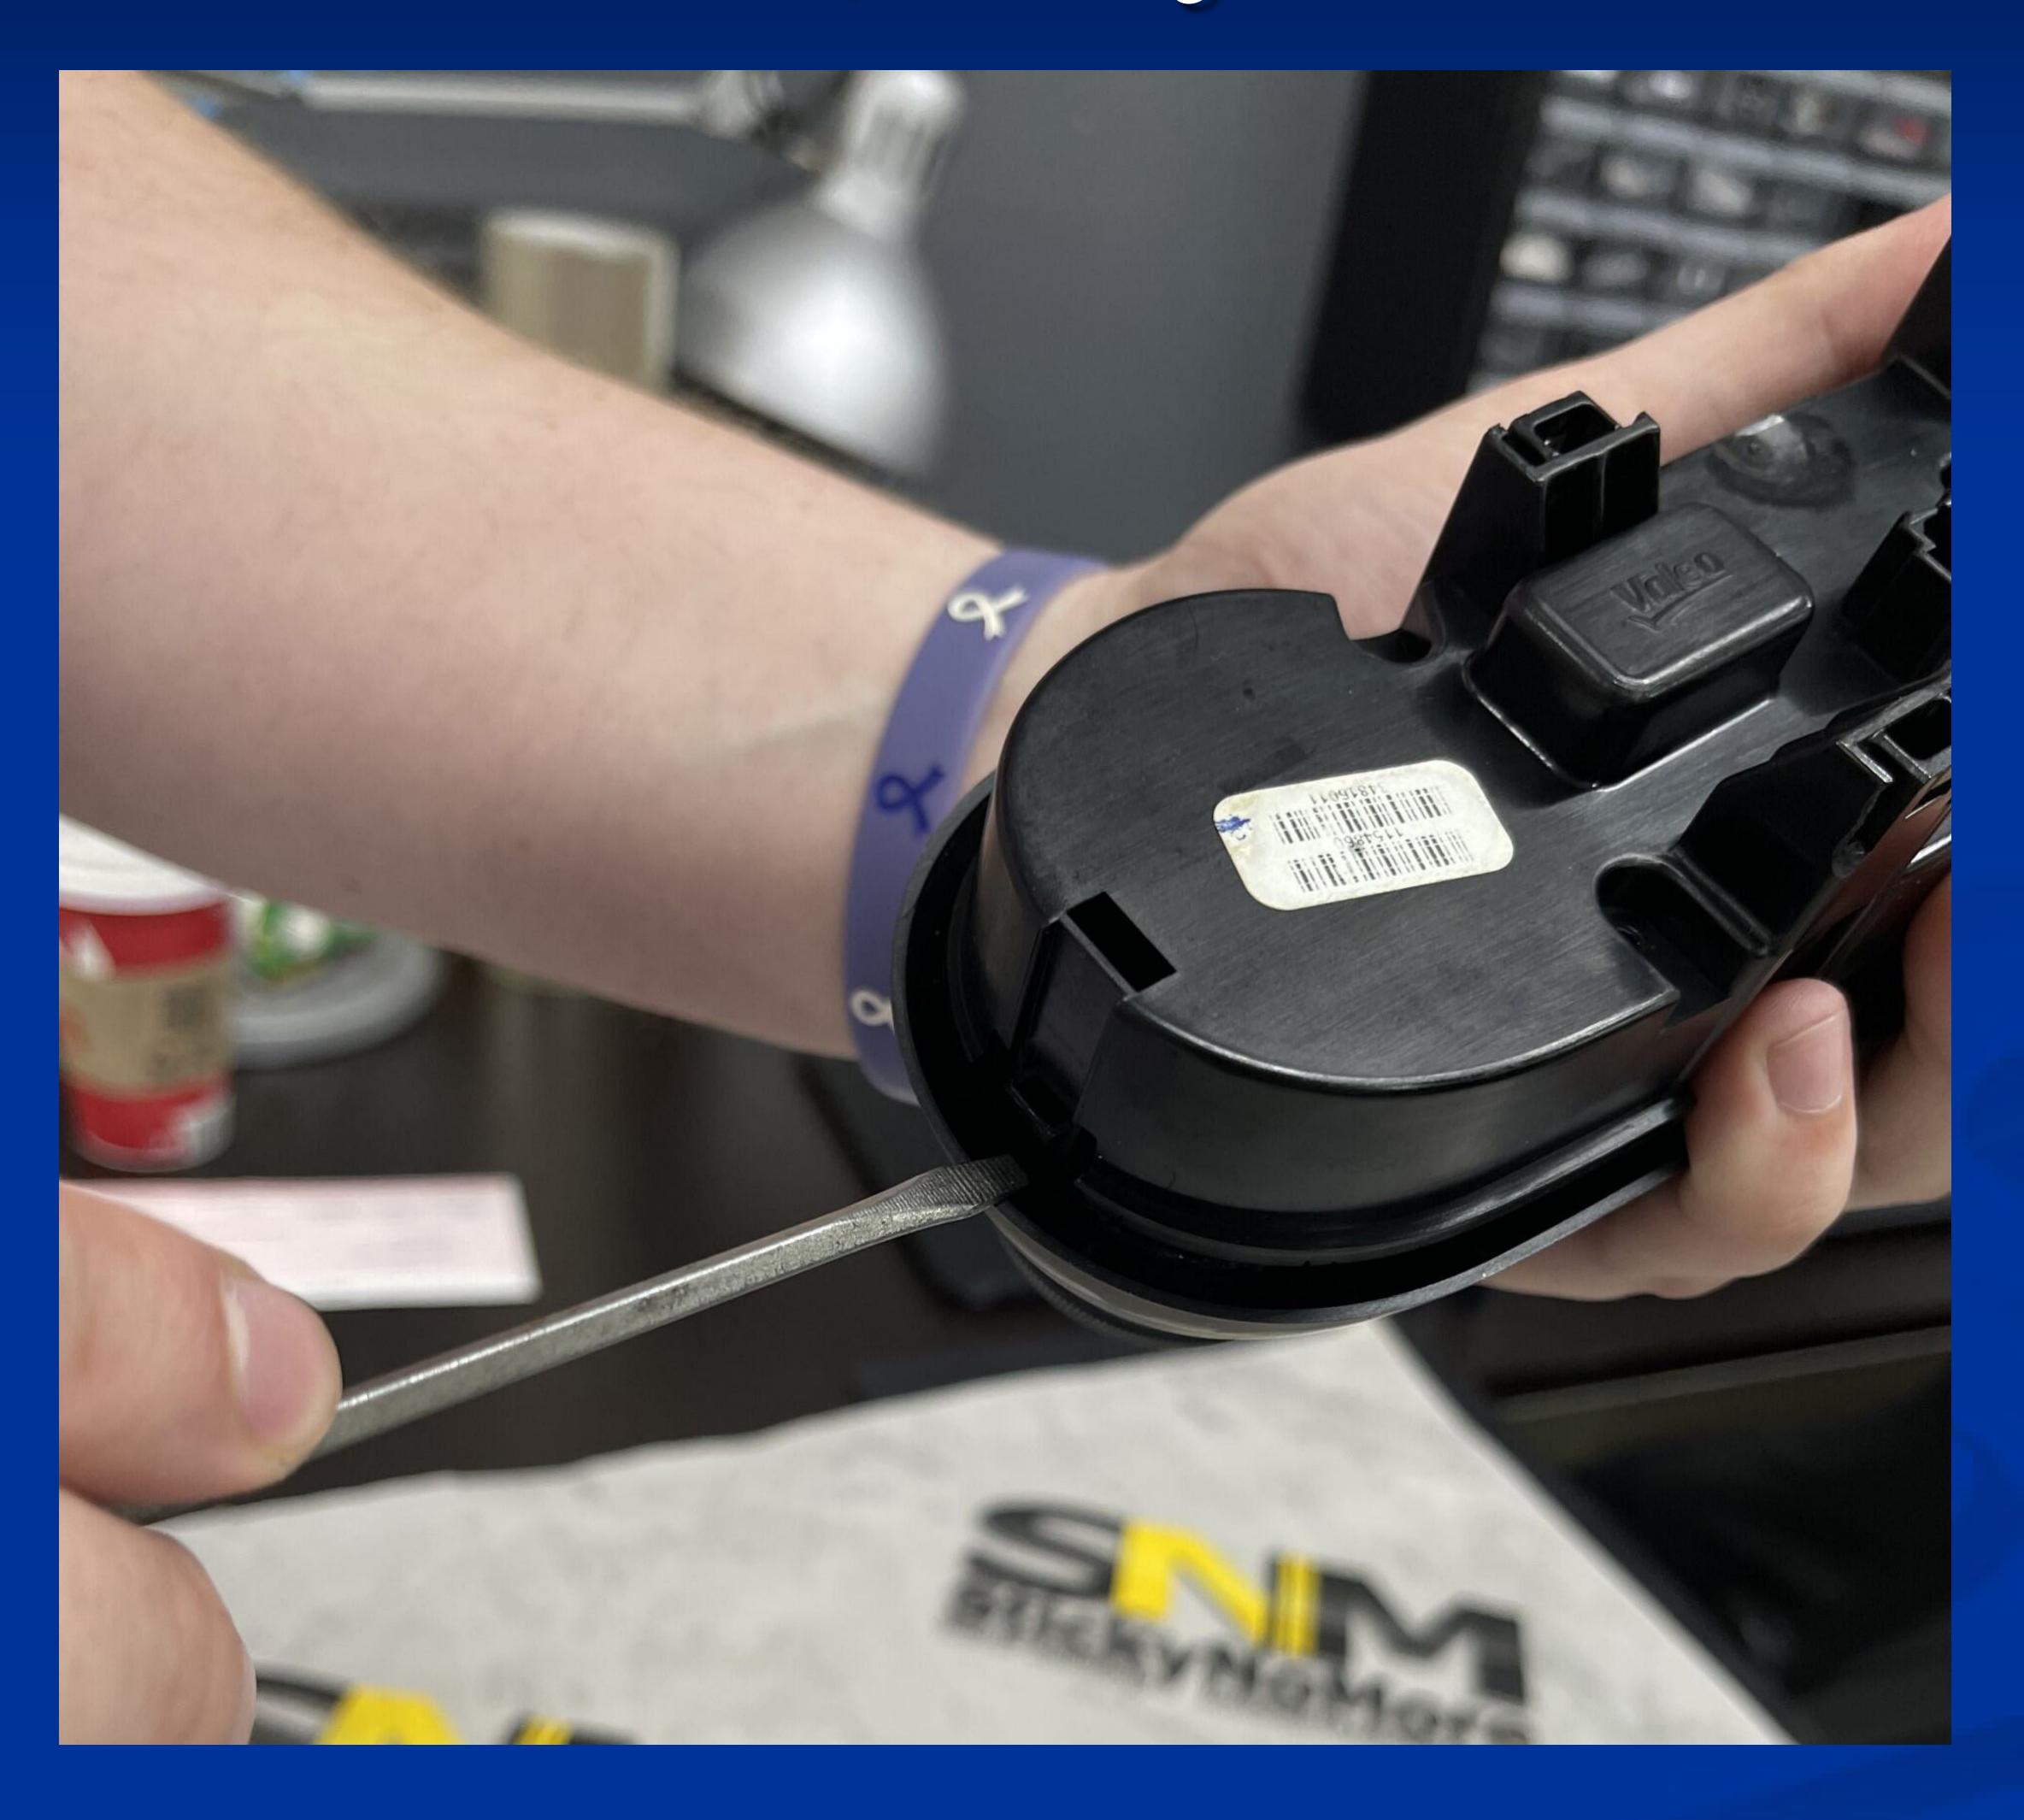

Ferrari 488/Cali T HVAC Panel Disassembly

Tools needed:

Regular Phillips Screwdriver
Small Flat Head Screwdriver

Remove the six screws from the rear of the panel

Pop the two tabs on the backside with a flat screwdriver