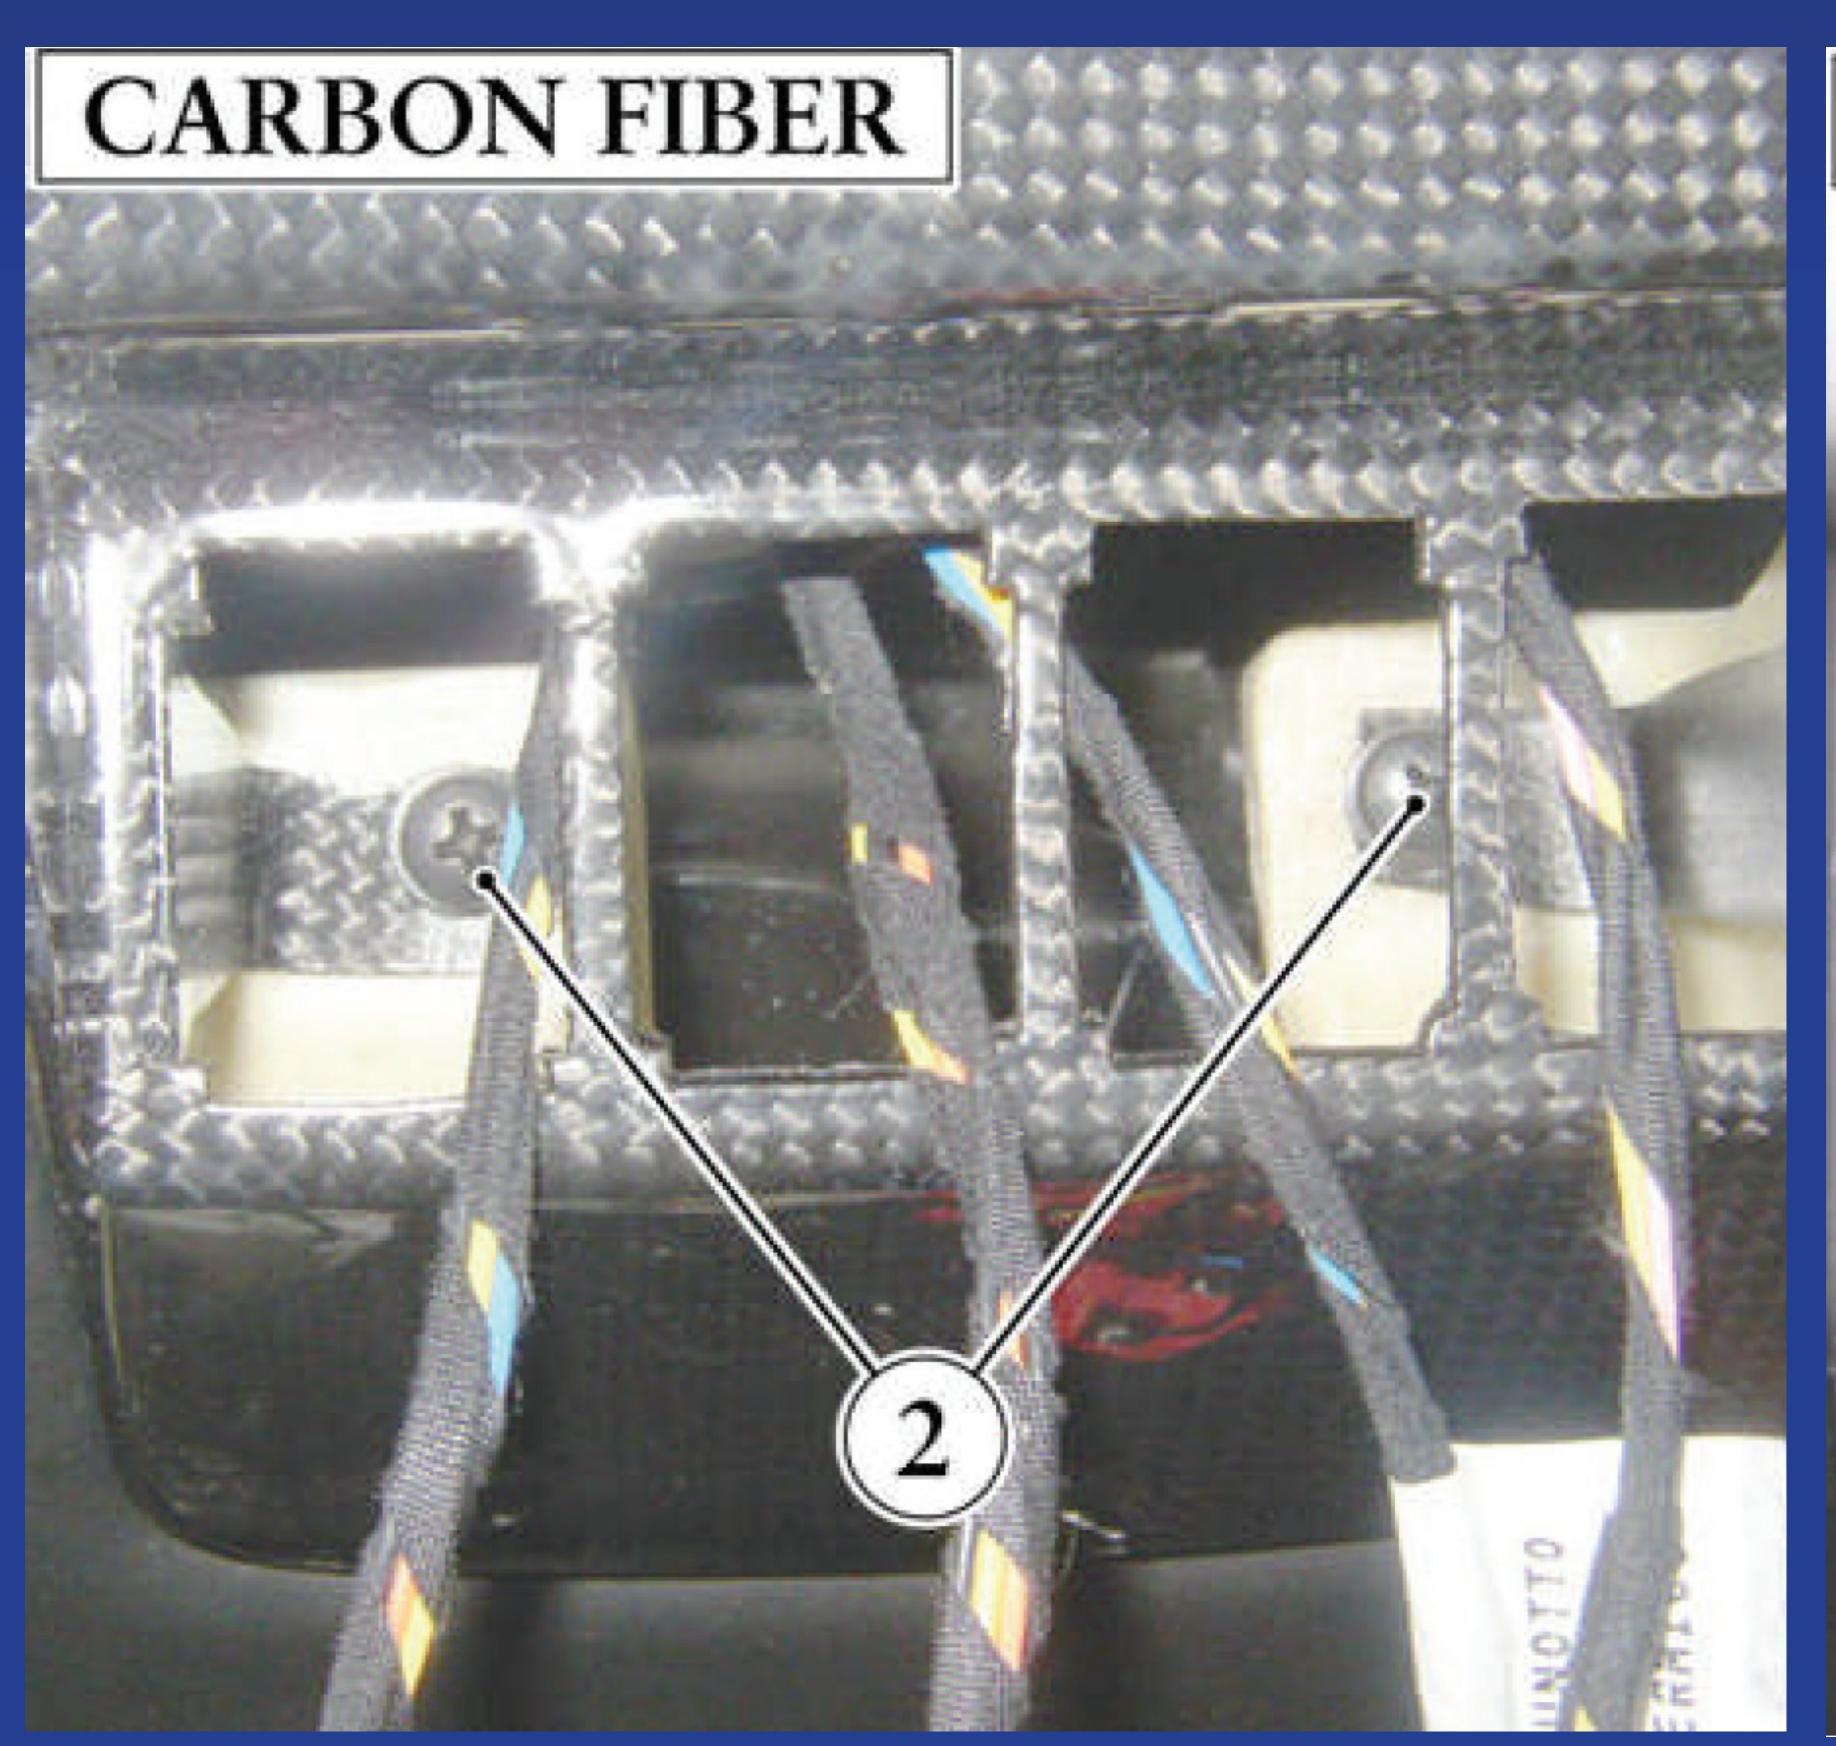

Ferrari 430 Round Side Vent Removal

- Prise at the point indicated and gently press on the catches to remove the air vent from the trim.
- Undo the two upper trim retaining screws (1) for the trim.

- Remove all the switches from the driver-side trim and disconnect them from the dashboard cable.
- Undo the two lower retaining screws (2) of the driver-side trim and remove it from the dashboard together with the air vent.