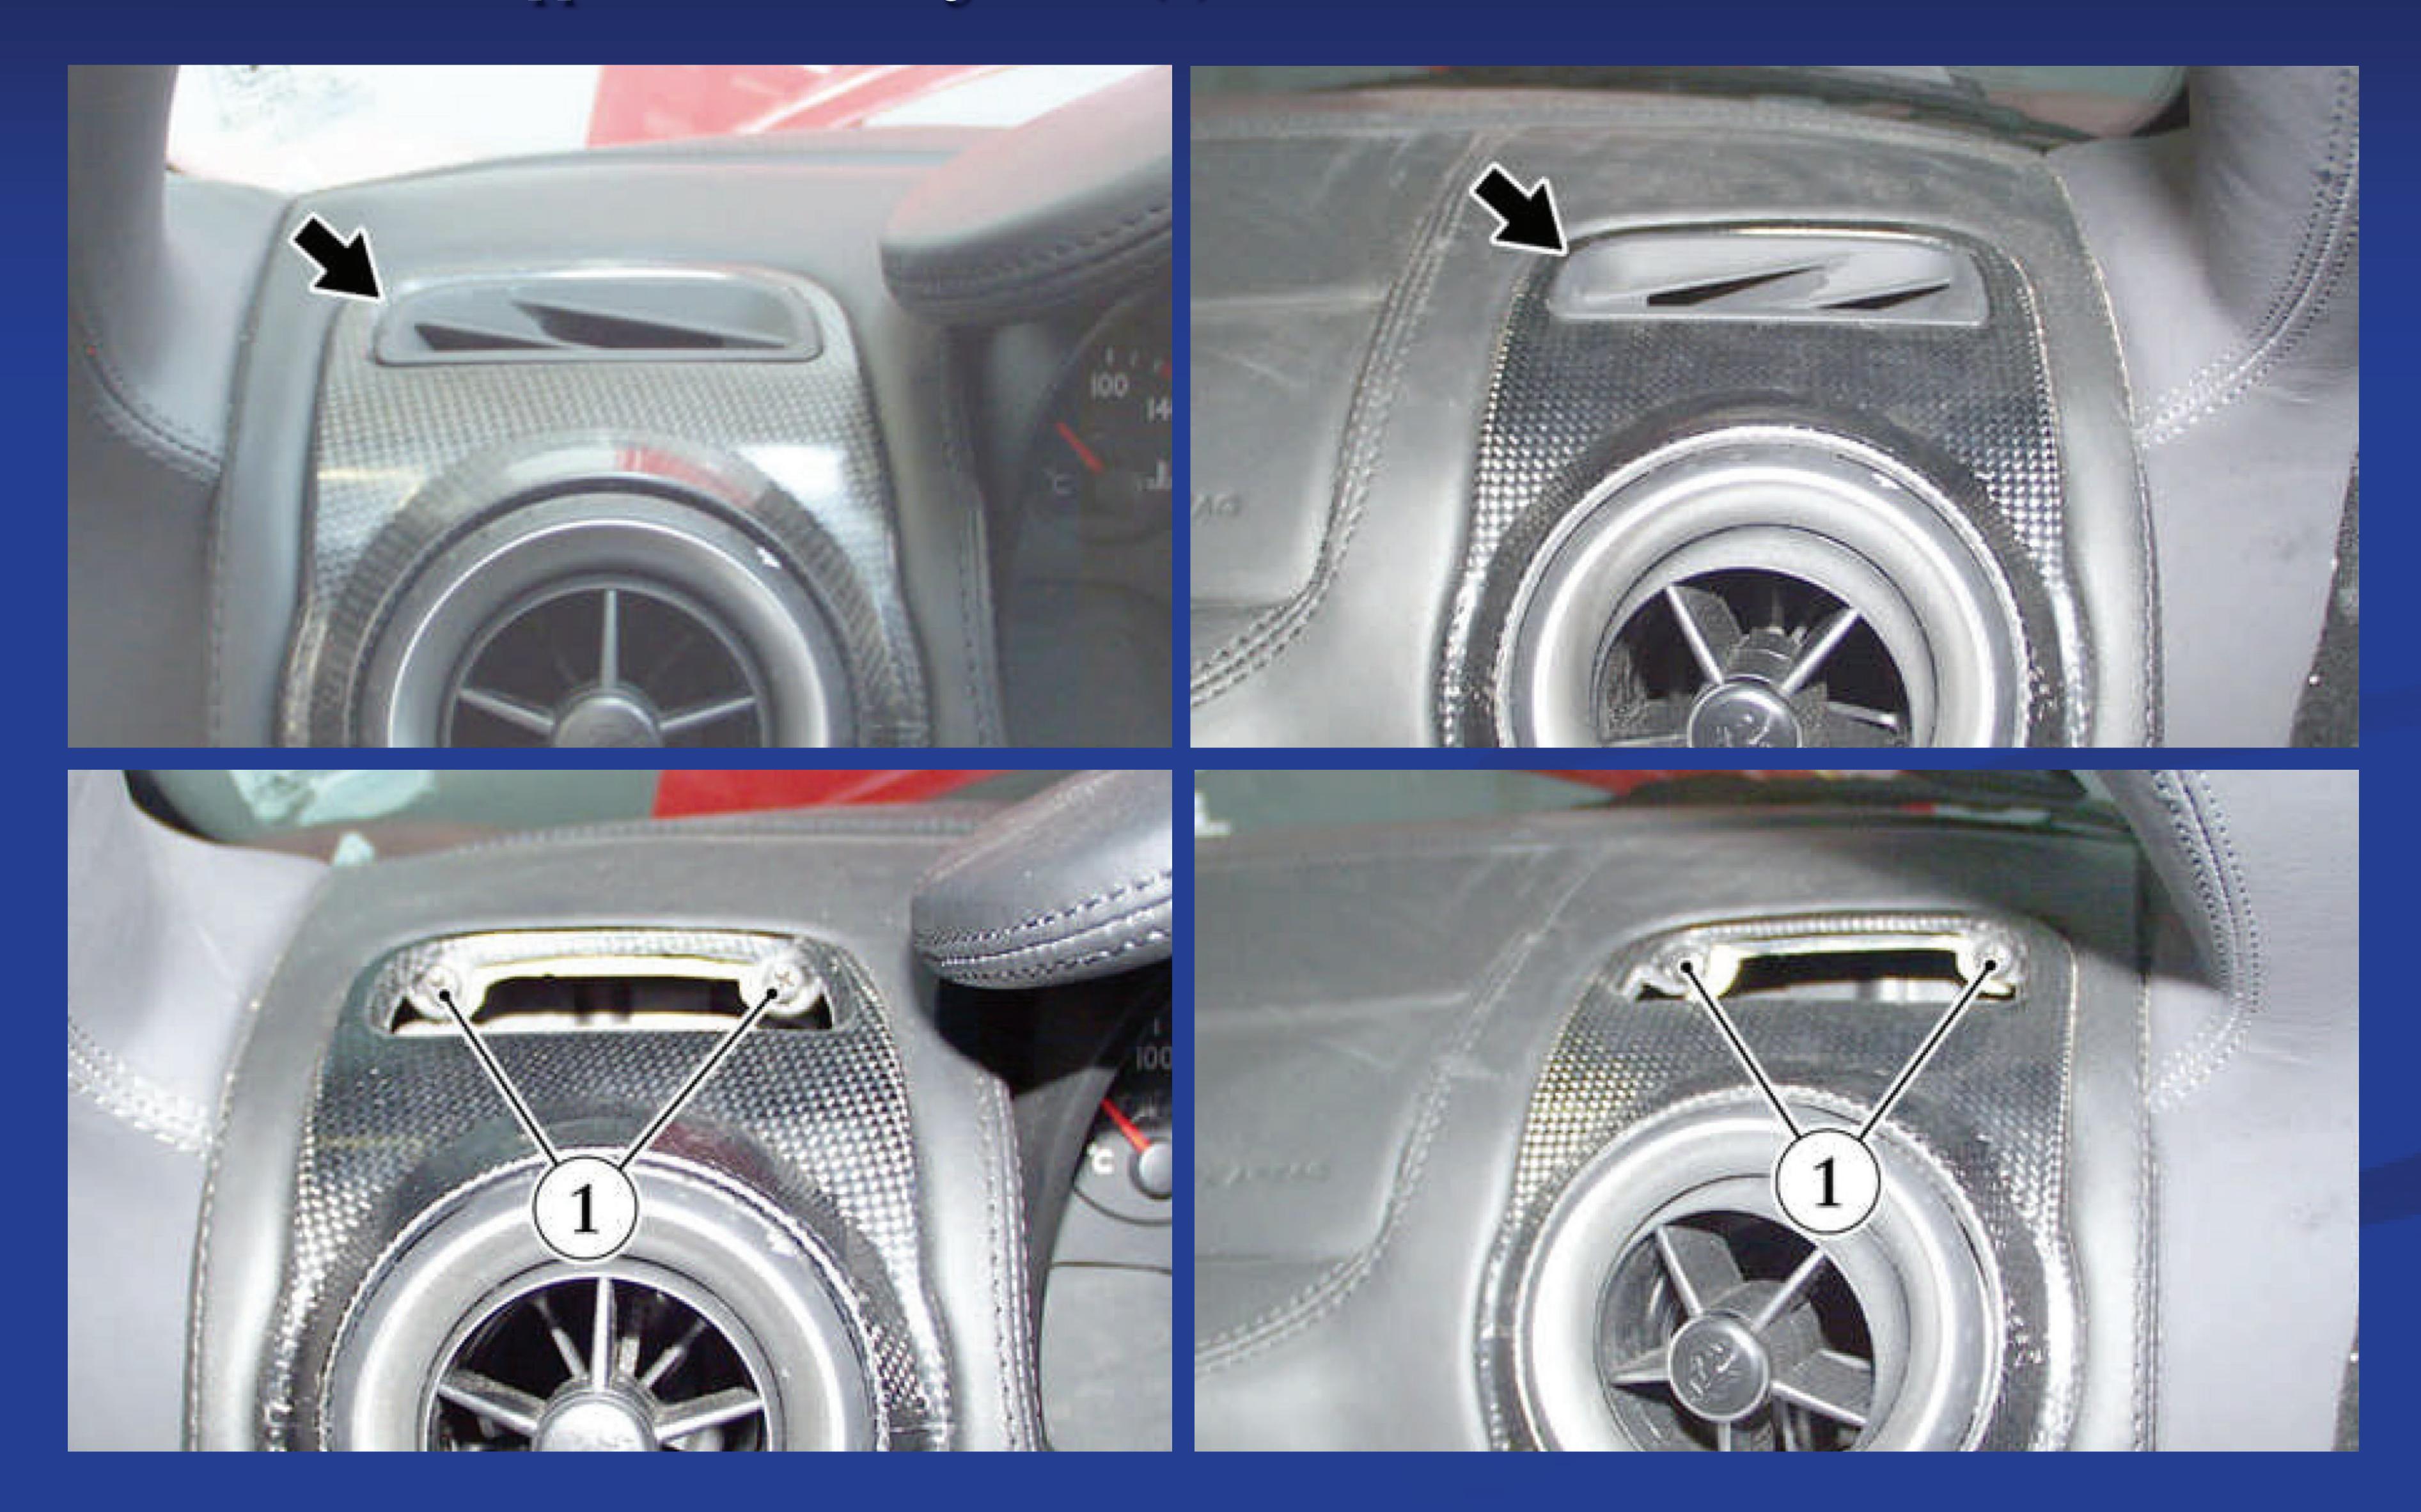

Ferrari 430 Round Side Vent Removal

- Prise at the point indicated and gently press on the catches to remove the air vent from the trim.
- Undo the two upper trim retaining screws (1) for the trim.

- Remove all the switches from the driver-side trim and disconnect them from the dashboard cable.
- Undo the two lower retaining screws (2) of the driver-side trim and remove it from the dashboard together with the air vent.