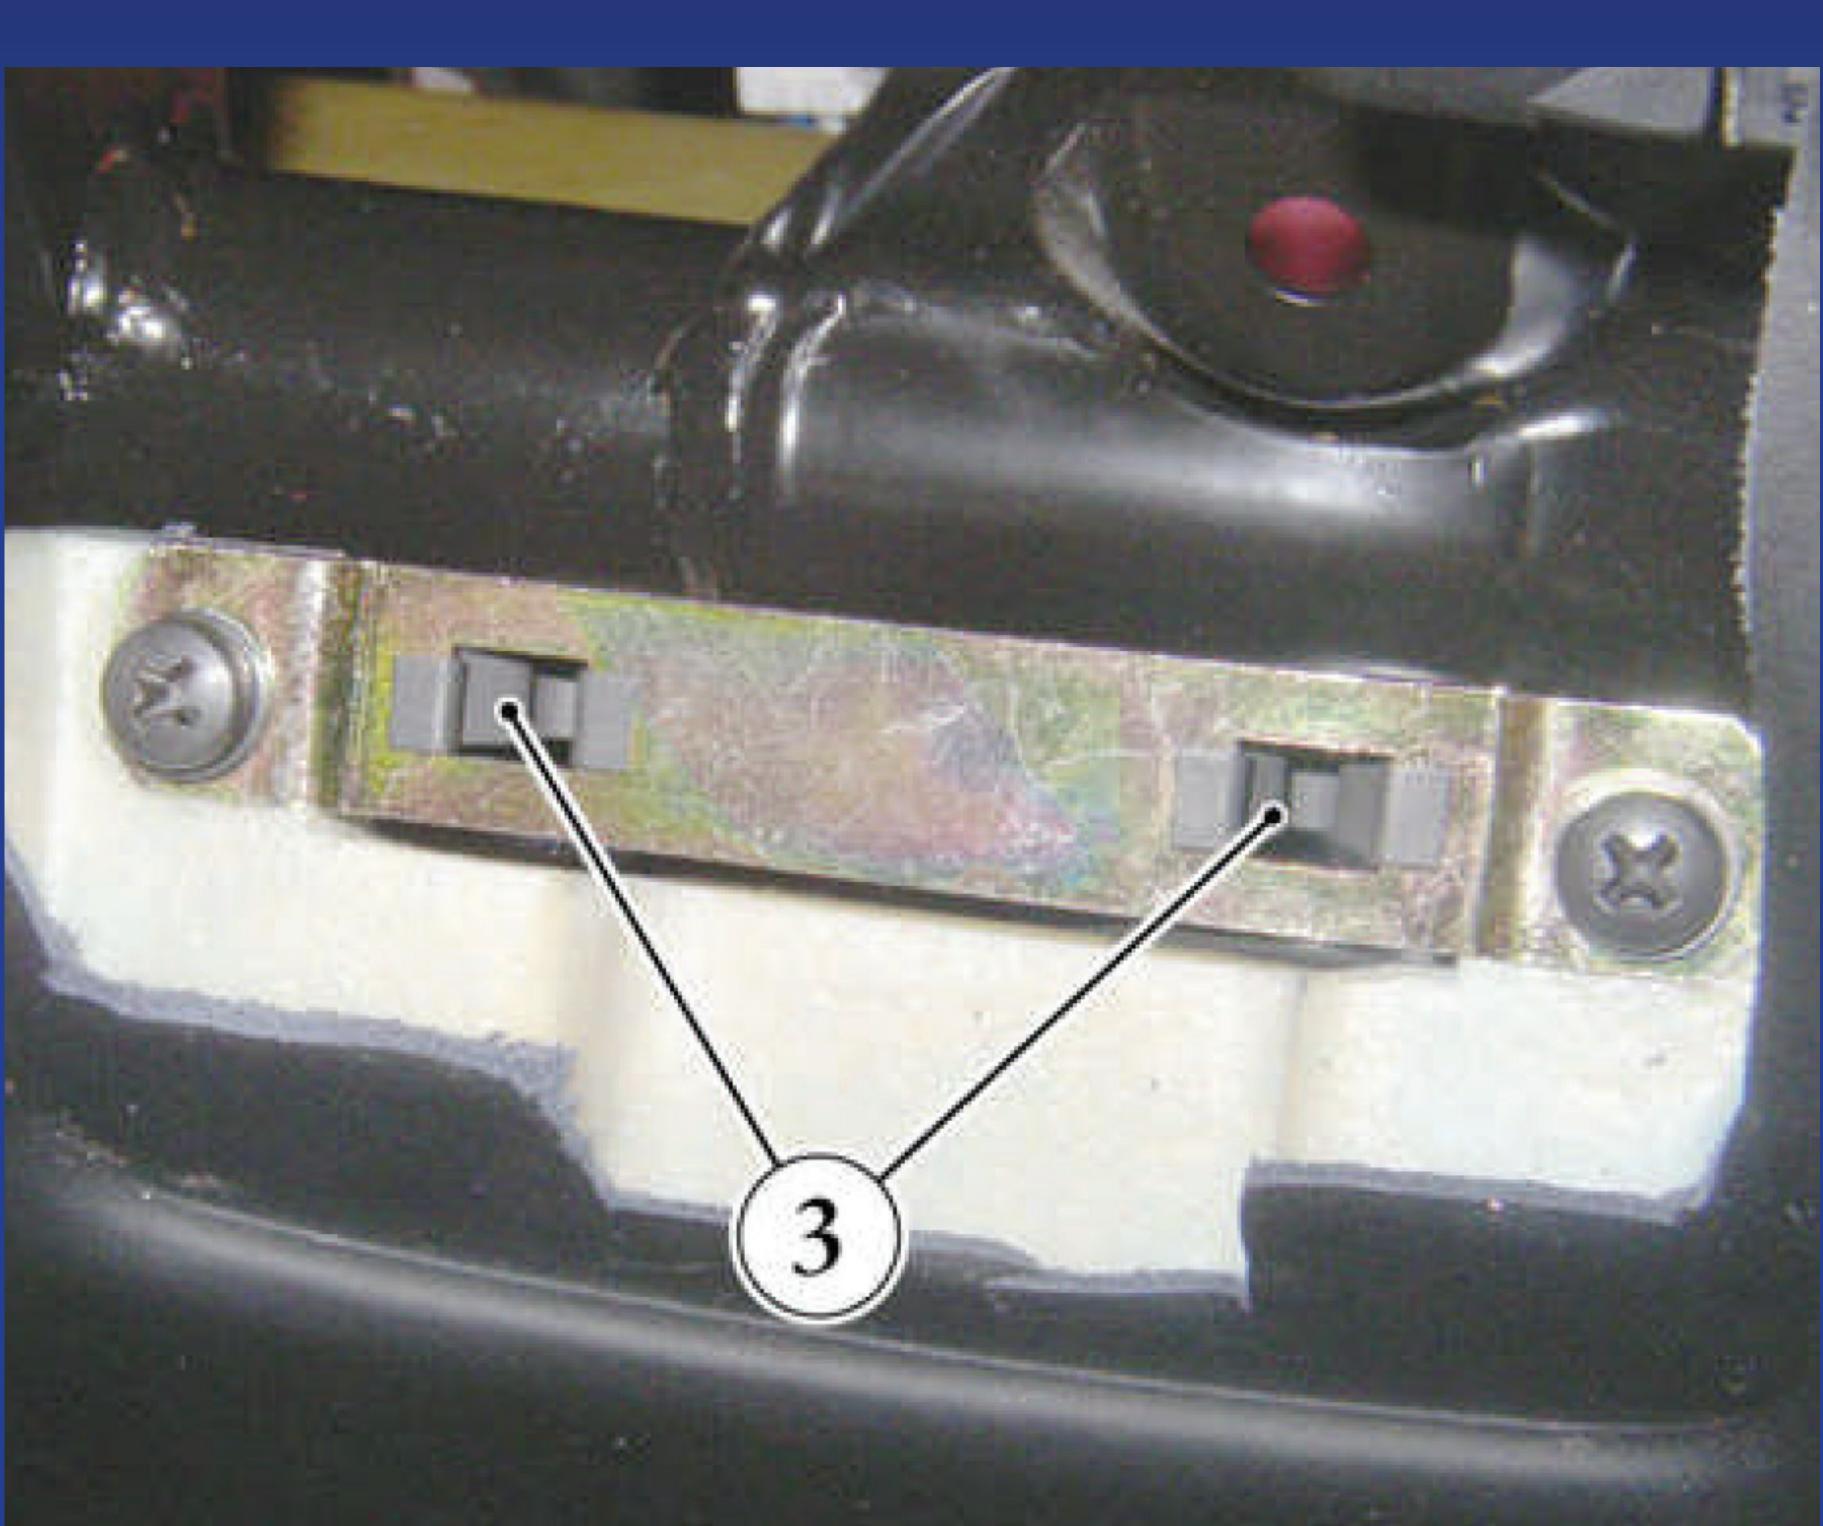

- To remove the passenger-side trim, take out the adjustable air vent and, using the vent seat opening to get hold of the trim, detach it from the lower part of the dashboard.
- The passenger-side trim is fixed to the lower side of the dashboard by means of two pins that must be inserted in the dashboard clips (3).