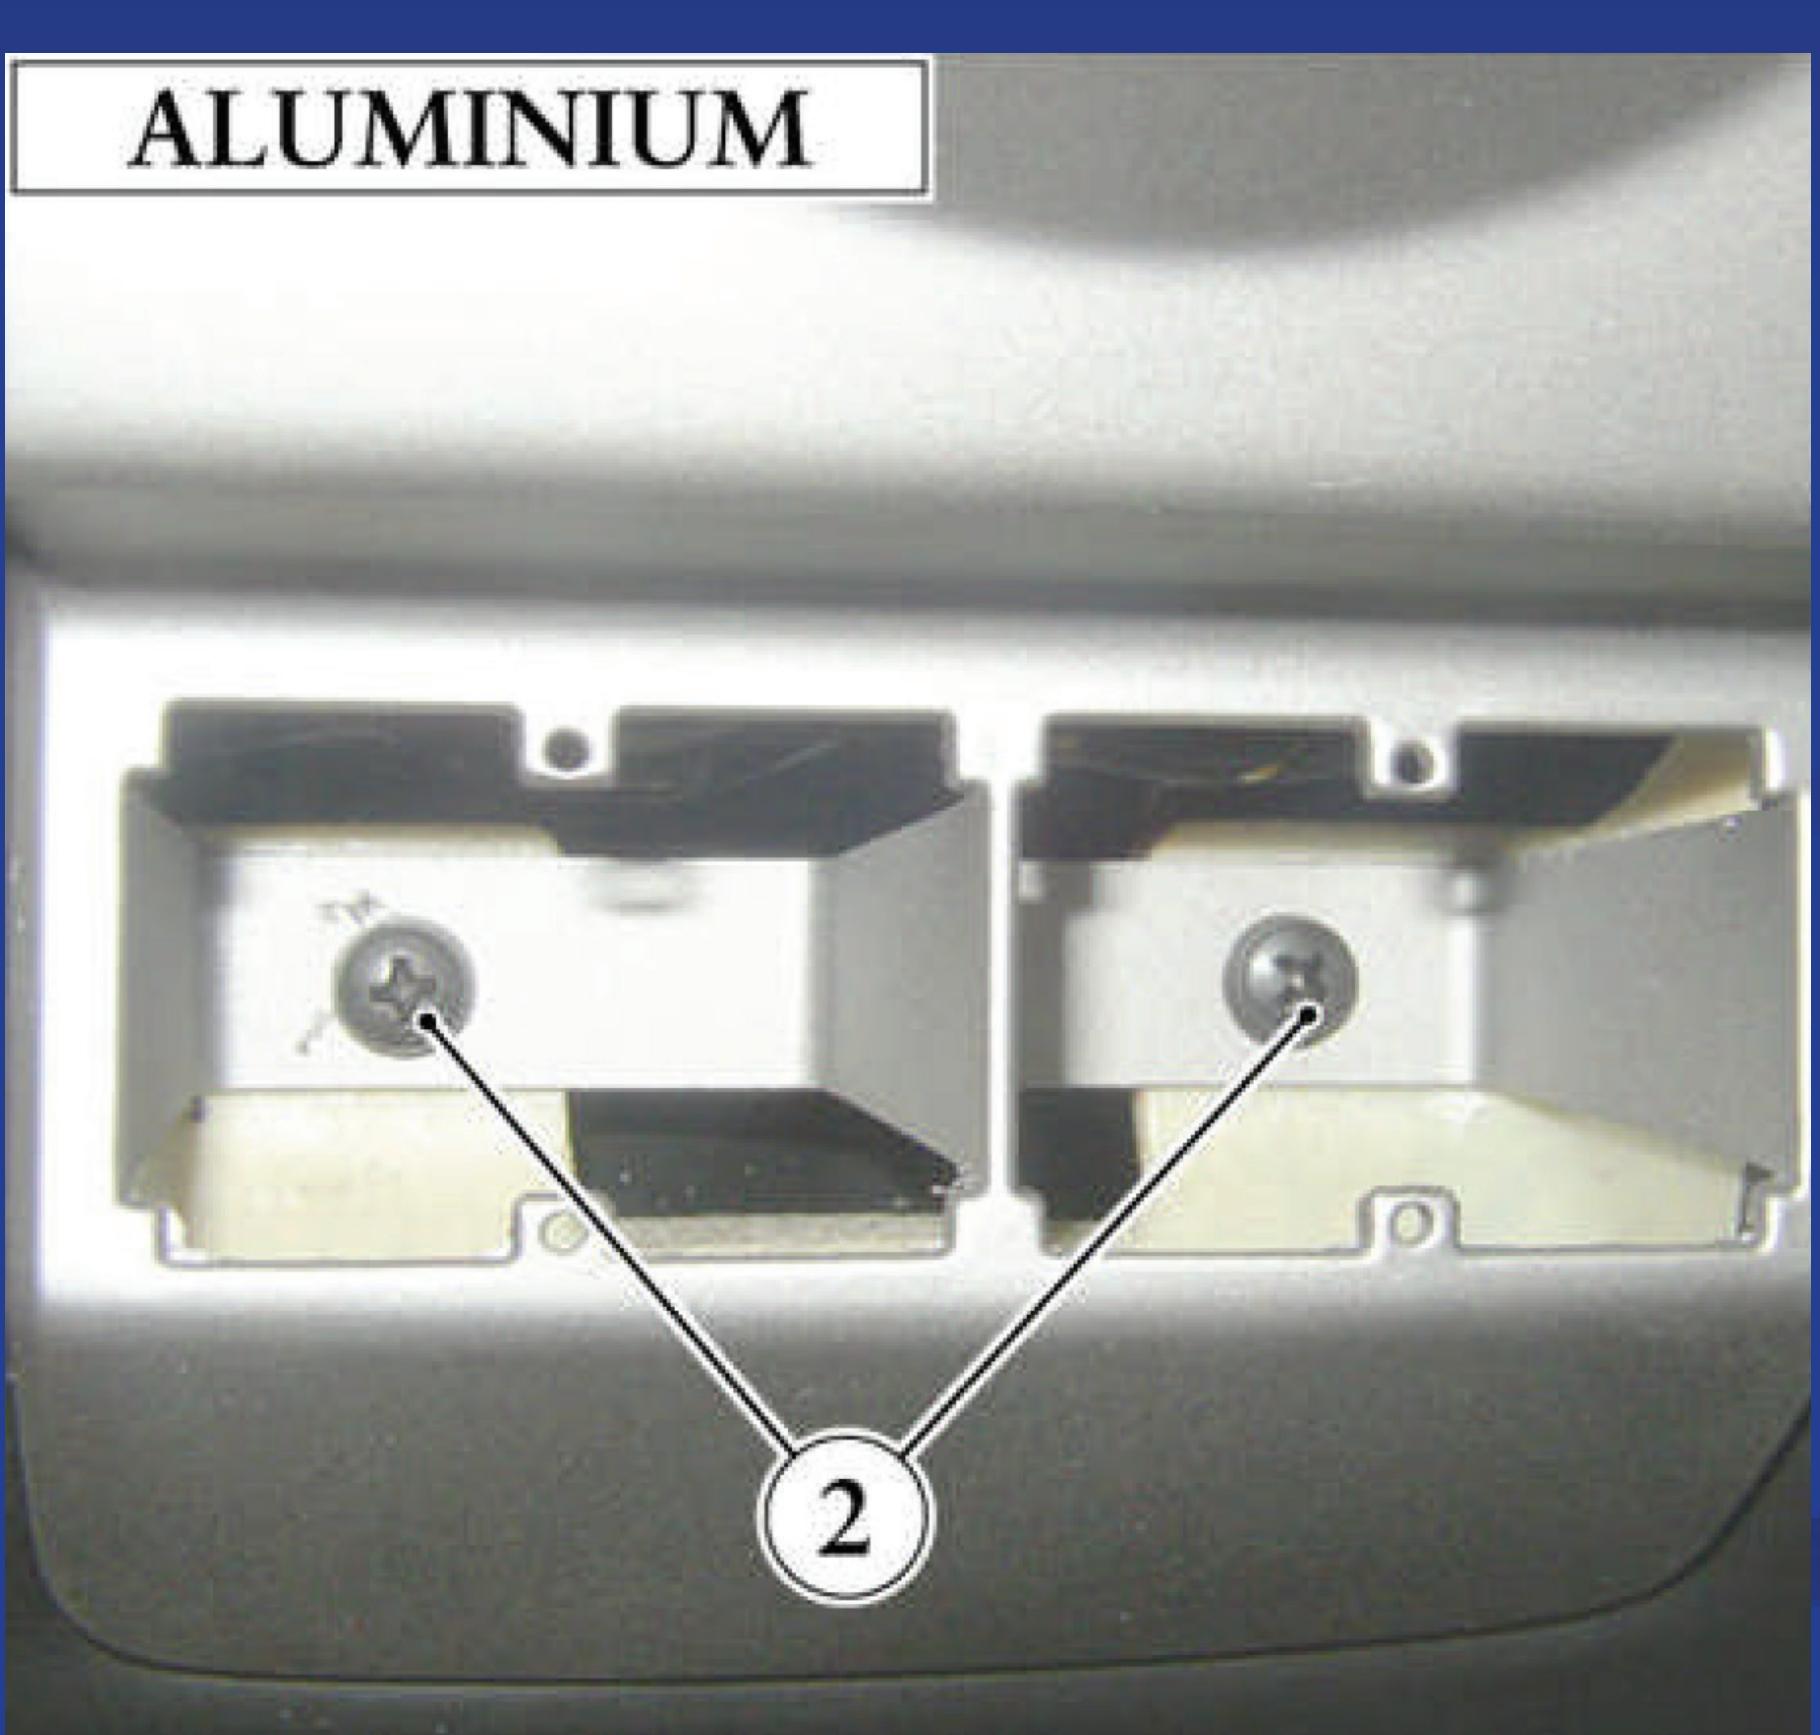

Ferrari 430 Round Side Vent Removal

- Prise at the point indicated and gently press on the catches to remove the air vent from the trim.
- Undo the two upper trim retaining screws (1) for the trim.

- Remove all the switches from the driver-side trim and disconnect them from the dashboard cable.
- Undo the two lower retaining screws (2) of the driver-side trim and remove it from the dashboard together with the air vent.